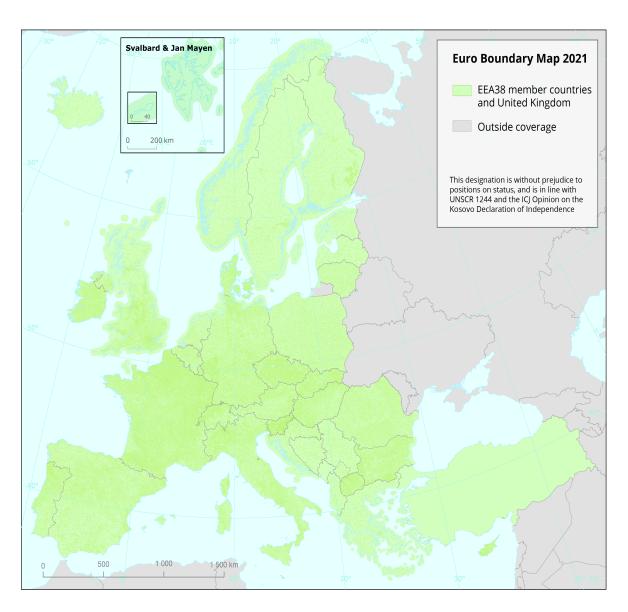

# EuroBoundaryMap 2021 (EBM 2021), Jan. 2021

EuroBoundaryMap provides a European geographic database for administrative and statistical regions that will be maintained at the source level by the National Mapping and Cadastral Agencies (NMCAs), and by providing harmonized access conditions for this geographic information within the framework of EuroGeographics. EBM (1:100000) offers the combined strength of detailed European administrative units and linkages to the corresponding LAU and NUTS codes.

This metadata refers to the EBM 2021 which is a complete new update of the EuroBoundaryMap product, based on the new NUTS 2021 regulation. The basis for the update was the previous release EBM 2020, which was released officially by EuroGeographics in January 2020. The dataset is provided both in a full Europe dataset (Data\_FullEurope) and divided by countries (Data\_Countries) in GDB format.

EBM 2021 contains the matching with the NUTS regulations No 2019/1755 (NUTS 2021) and refers to the administrative situation as it was in each country on 31 December 2019 (reference date).

Names of administrative units and levels are stored with Unicode character set as well as standard ASCII. Considering the user requirements, it can also be distinguished between land and water parts of administrative units within EuroBoundaryMap. Territorial sea areas are included for a number of countries as an optional feature. This comprises territorial waters assigned to administrative units on lowest national level as well as territorial waters, which are directly administered by the national government. The definition of the territorial sea strictly follows the United Nations Convention on the Law of the Sea. All territorial sea areas are attributed as coastal waters.