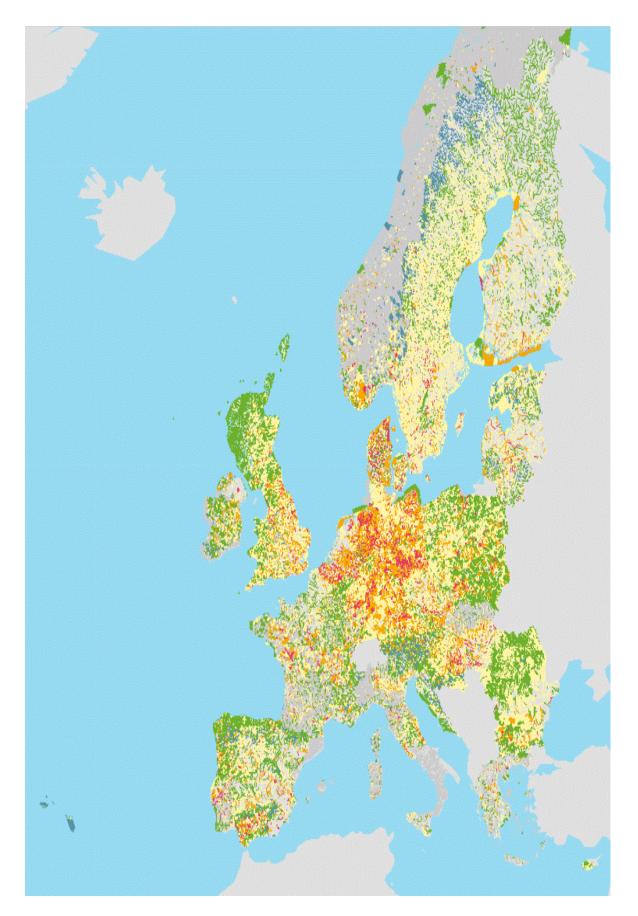

# WISE WFD Quality Elements status reported under Water Framework Directive

The WISE WFD quality elements status contains information about the ecological status or potential of European surface water bodies, delineated for the River Basin Management Plans (RBMP) under the Water Framework Directive (WFD). The Quality Element status is the poorest of the known quality element status values per water body. For example, the nutrient conditions status (QE3-1-6) is based on the following two quality elements: Nitrogen conditions (QE3-1-6-1) and Phosphorus conditions (QE3-1-6-2).