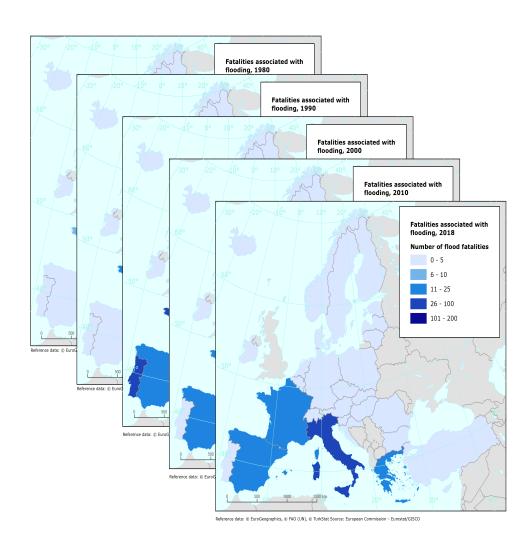

# Fatalities associated with flooding 1980-2020, Jun. 2022

This metadata refers to a vector dataset that shows the number of fatalities caused by annual flooding aggregated by country and at European level. The dataset covers the EEA-38 member countries over the period 1980-2020.

Sources: Based on the damage records from CATDAT of RiskLayer