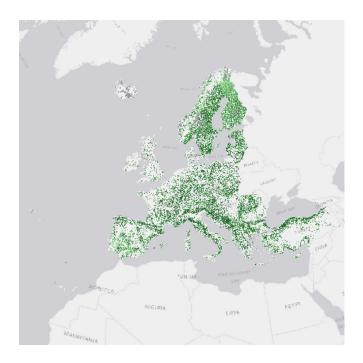

In order to assess forest management intensity in Europe an indicator based on three data sources has been developed: a) Fast track ecosystem capital accounts (forest growth & harvest – disaggregated to 1km grid), b) Potential forest management (gradient of intensity of intervention with the natural processes in a forest) c) Forest fragmentation (forest ecosystem network connected by forest bridges – GUIDOS Morphological Spatial Pattern Analysis).

Each input dataset has been assessed separately in a first step in terms of pressures on forest ecosystems which are the result of the specific management, use or respectively state of the forest patch. The overall management related pressure is then derived by crossing the relative pressures by each input and evaluating the constellation of the input representative factors.