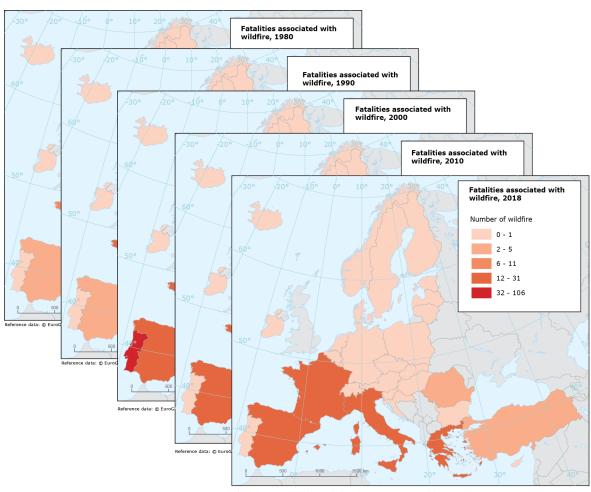

# Fatalities associated with wildfires 1980-2020, Jun. 2022

This metadata refers to a vector dataset that shows the number of fatalities caused by wildfires. The dataset covers the EEA-38 member countries over the period 1980-2020.

#### OnLine resource

No information provided.

Metadata language

Character set

English

UTF8

| OnLine resource    | Protocol                                                                                                                                                                                                                                                                                          | Linkage Na https://climate.discomap.eea.europa.eu/arcqis/rest/services | Name |  |
|--------------------|---------------------------------------------------------------------------------------------------------------------------------------------------------------------------------------------------------------------------------------------------------------------------------------------------|------------------------------------------------------------------------|------|--|
|                    | ESRI:REST                                                                                                                                                                                                                                                                                         | /EUROGEO/Fatalities_associated_with_wildfire_1980_2020<br>/MapServer   |      |  |
| Hierarchy level    | Dataset                                                                                                                                                                                                                                                                                           |                                                                        | _    |  |
| Conformance result |                                                                                                                                                                                                                                                                                                   |                                                                        |      |  |
| Date (Publication) | 2010-12-08                                                                                                                                                                                                                                                                                        |                                                                        |      |  |
| Explanation        | See the referenced specification                                                                                                                                                                                                                                                                  |                                                                        |      |  |
| Statement          | The number of fatalities from individual wildfire events (recording all events that mentioned wildfires) were aggregated for calendar years for the EEA38 member countries.  The data is based on the damage records from CATDAT of RiskLayer GmBH ( http://www.risklayer.com/de/service/catdat/) |                                                                        |      |  |
|                    |                                                                                                                                                                                                                                                                                                   |                                                                        |      |  |
| Source             | •                                                                                                                                                                                                                                                                                                 |                                                                        |      |  |
| Metadata           |                                                                                                                                                                                                                                                                                                   |                                                                        |      |  |
| File identifier    | 26df8f65-c5e1-42a9-a418-855a51cc8a3b XML                                                                                                                                                                                                                                                          |                                                                        | _    |  |