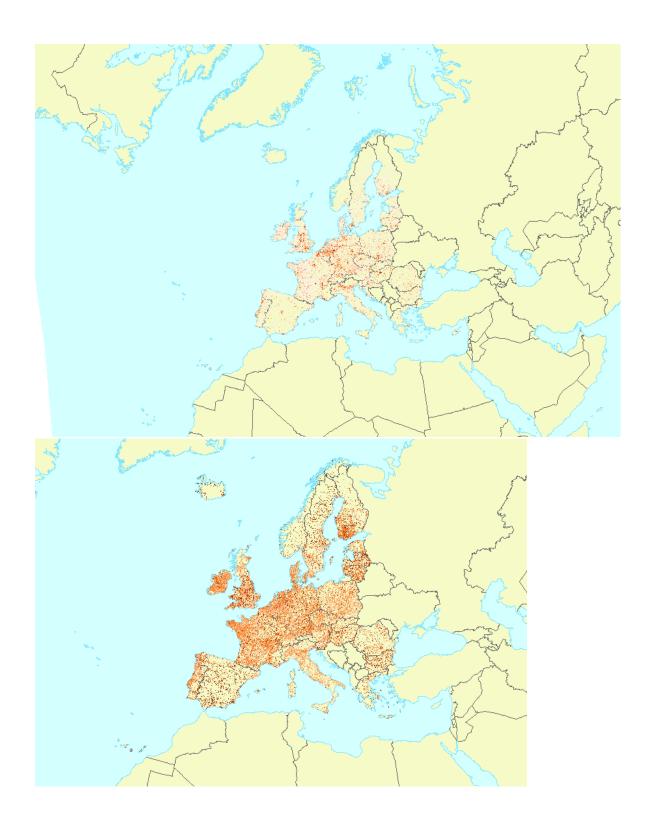

## **Urban Sprawl (LEAC Grid)**

The Urban Sprawl datasets shows the physically expanding urban areas - the spatial arrangement of built-up areas and their utilization. The European Environment Agency (EEA) has described sprawl as the physical pattern of low-density expansion of large urban areas, under market conditions, mainly into the surrounding agricultural areas. Sprawl is the leading edge of urban growth and implies little planning control of land subdivision urban sprawl metrics.