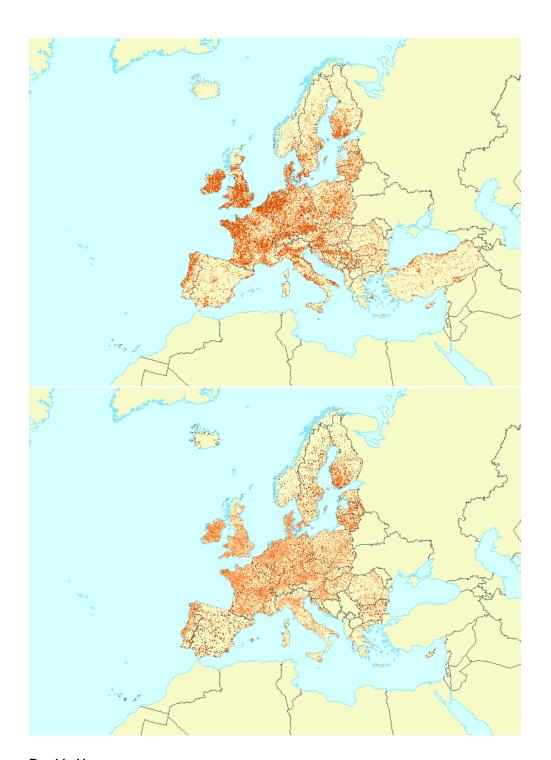

## **Urban Sprawl (LEAC Grid)**

The Urban Sprawl datasets shows the physically expanding urban areas - the spatial arrangement of built-up areas and their utilization. The European Environment Agency (EEA) has described sprawl as the physical pattern of low-density expansion of large urban areas, under market conditions, mainly into the surrounding agricultural areas. Sprawl is the leading edge of urban growth and implies little planning control of land subdivision urban sprawl metrics.

### Overviews