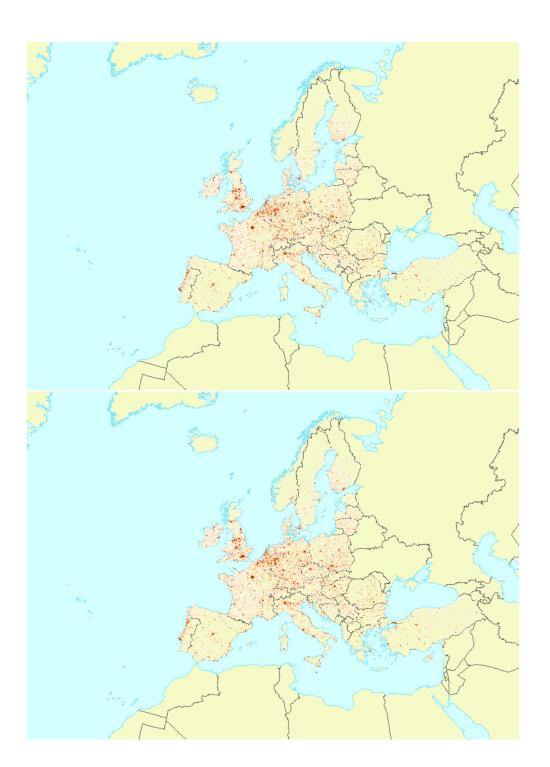

## **Urban Sprawl (LEAC Grid)**

The Urban Sprawl datasets shows the physically expanding urban areas - the spatial arrangement of built-up areas and their utilization. The European Environment Agency (EEA) has described sprawl as the physical pattern of low-density expansion of large urban areas, under market conditions, mainly into the surrounding agricultural areas. Sprawl is the leading edge of urban growth and implies little planning control of land subdivision urban sprawl metrics.

### Overviews