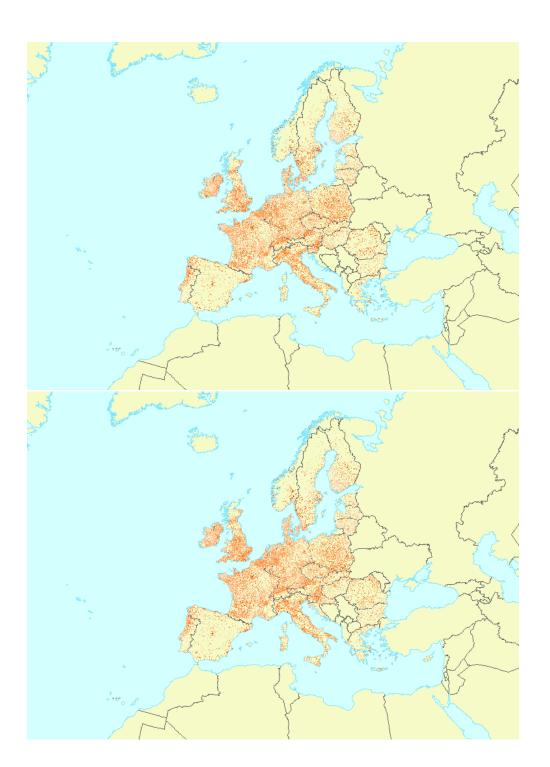

## **Urban Sprawl (LEAC Grid)**

The Urban Sprawl datasets shows the physically expanding urban areas - the spatial arrangement of built-up areas and their utilization. The European Environment Agency (EEA) has described sprawl as the physical pattern of low-density expansion of large urban areas, under market conditions, mainly into the surrounding agricultural areas. Sprawl is the leading edge of urban growth and implies little planning control of land subdivision urban sprawl metrics.

### Overviews