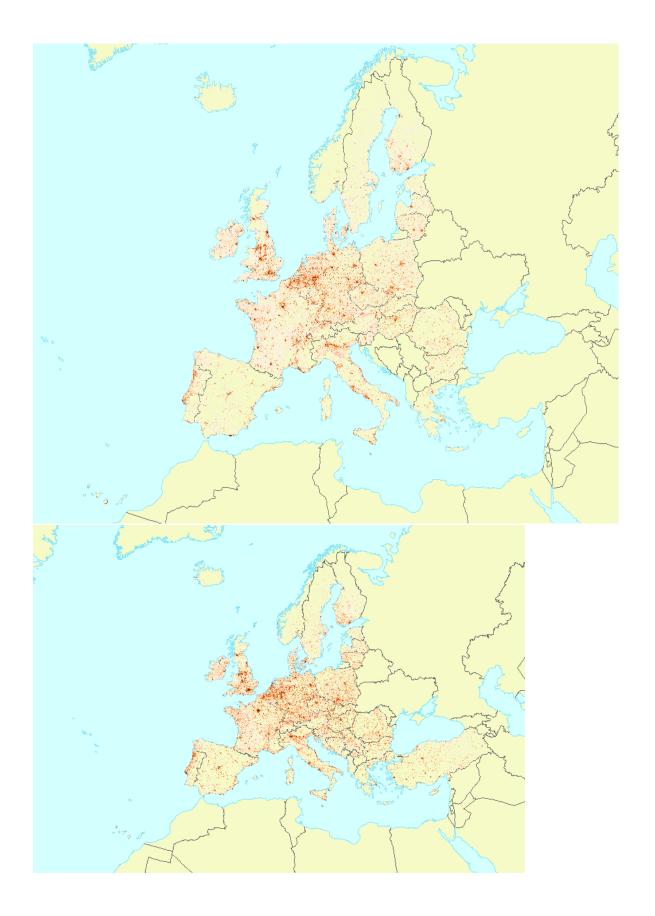

## **Urban Sprawl (LEAC Grid)**

The Urban Sprawl datasets shows the physically expanding urban areas - the spatial arrangement of built-up areas and their utilization. The European Environment Agency (EEA) has described sprawl as the physical pattern of low-density expansion of large urban areas, under market conditions, mainly into the surrounding agricultural areas. Sprawl is the leading edge of urban growth and implies little planning control of land subdivision urban sprawl metrics.

### Overviews