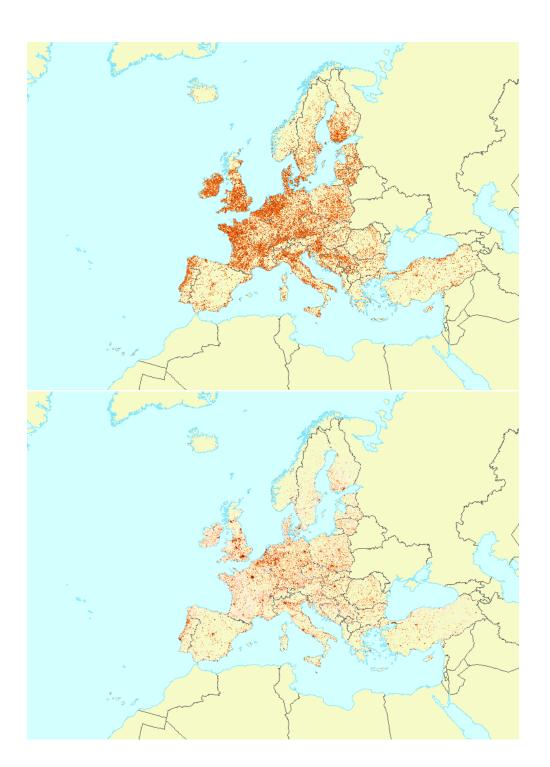

## **Urban Sprawl (LEAC Grid)**

The Urban Sprawl datasets shows the physically expanding urban areas - the spatial arrangement of built-up areas and their utilization. The European Environment Agency (EEA) has described sprawl as the physical pattern of low-density expansion of large urban areas, under market conditions, mainly into the surrounding agricultural areas. Sprawl is the leading edge of urban growth and implies little planning control of land subdivision urban sprawl metrics.