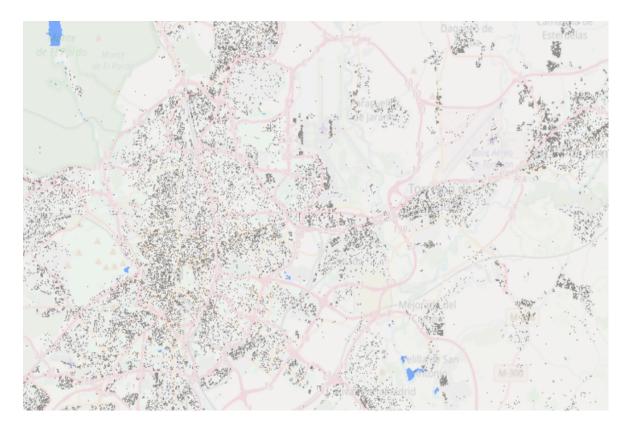

## **European Settlement Map**

The European Settlement Map is a spatial raster dataset that is mapping human settlements in Europe

It offers new opportunities in Earth observation related research by allowing to study urbanisation and related features across Europe in urban and rural areas, from continental to country perspective, from regional to local, until single blocks.