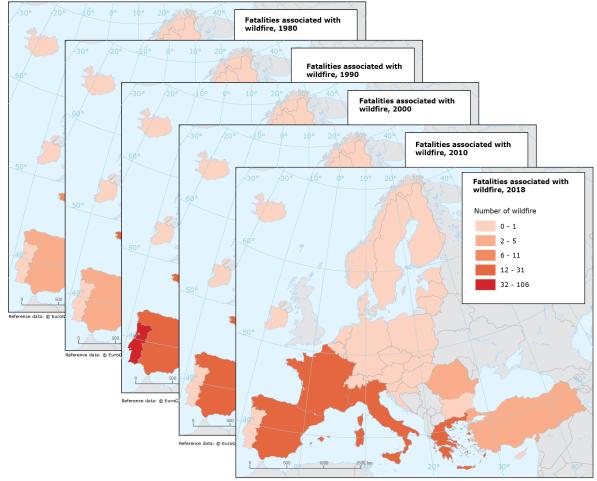

# Fatalities associated with wildfires 1980-2021, Jun. 2023

This metadata refers to a vector dataset that shows the number of fatalities caused by wildfires. The dataset covers the EEA-38 member countries over the period 1980-2021.

Sources: Based on the damage records from CATDAT of RiskLayer

### Conformance result

| Date (Publication) | 2010-12-08                                                                                                                                                                  |
|--------------------|-----------------------------------------------------------------------------------------------------------------------------------------------------------------------------|
| Explanation        | See the referenced specification                                                                                                                                            |
| Statement          | The number of fatalities from individual wildfire events (recording all events that mentioned wildfires) were aggregated for calendar years for the EEA38 member countries. |
|                    | The data is based on the damage records from CATDAT of RiskLayer GmBH ( <u>http://www.risklayer.com/de/service/catdat/</u> )                                                |
| Source             | •                                                                                                                                                                           |

### Overviews

Reference data: © EuroGeographics, © FAO (UN), © TurkStat Source: European Commission - Eurostat/GISCO