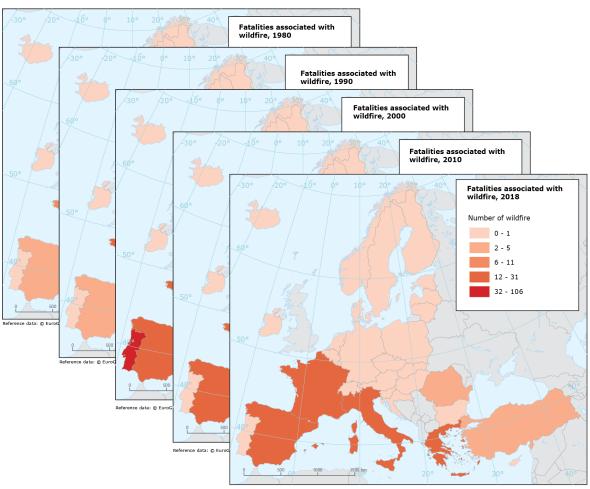

# Fatalities associated with wildfires 1980-2022, Oct. 2023

This metadata refers to a vector dataset that shows the number of fatalities caused by wildfires. The dataset covers the EEA-38 member countries over the period 1980-2022.

### Conformance result

| Date (Publication) | 2010-12-08                                                                                                                                                                  |
|--------------------|-----------------------------------------------------------------------------------------------------------------------------------------------------------------------------|
| Explanation        | See the referenced specification                                                                                                                                            |
| Statement          | The number of fatalities from individual wildfire events (recording all events that mentioned wildfires) were aggregated for calendar years for the EEA38 member countries. |
|                    | The data is based on the damage records from CATDAT of RiskLayer GmBH ( https://www.risklayer.com/data.html )                                                               |
| Source             | •                                                                                                                                                                           |

### Overviews

Reference data: © EuroGeographics, © FAO (UN), © TurkStat Source: European Commission – Eurostat/GISCO