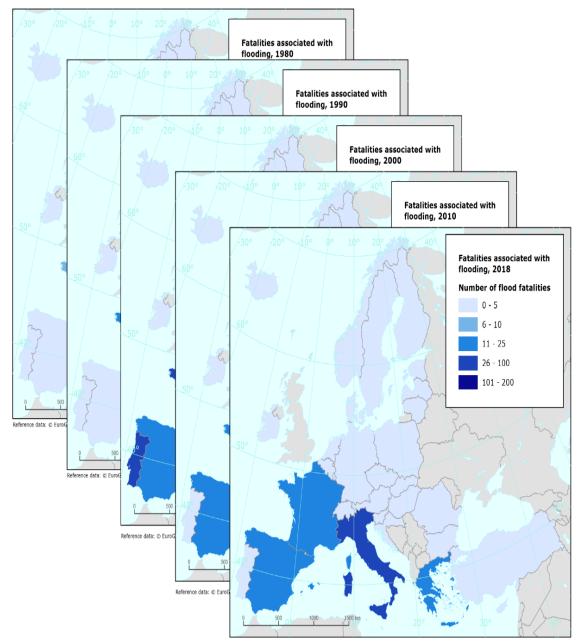

# Fatalities associated with flooding 1980-2022, Oct. 2023

This metadata refers to a vector dataset that shows the number of fatalities caused by annual flooding aggregated by country and at European level. The dataset covers the EEA-38 member countries over the period 1980-2022.

#### Conformance result

| Title              | Commission Regulation (EU) No 1089/2010 of 23 November 2010 implementing Directive 2007/2/EC of the European Parliament and of the Council as regards interoperability of spatial data sets and services |
|--------------------|----------------------------------------------------------------------------------------------------------------------------------------------------------------------------------------------------------|
| Date (Publication) | 2010-12-08                                                                                                                                                                                               |
| Explanation        | See the referenced specification                                                                                                                                                                         |
| Statement          | The number of fatalities from individual flooding events (recording all events that mentioned flooding) were aggregated for calendar years for the EEA38 member countries.                               |
|                    | The data is based on the damage records from CATDAT of RiskLayer GmBH ( https://www.risklayer.com/data.html)                                                                                             |
| Source             | Economic losses from climate-related extremes in Europe (1980-2022), Oct. 2023                                                                                                                           |

#### **Overviews**

Reference data: © EuroGeographics, © FAO (UN), © TurkStat Source: European Commission - Eurostat/GISCO

Provided by