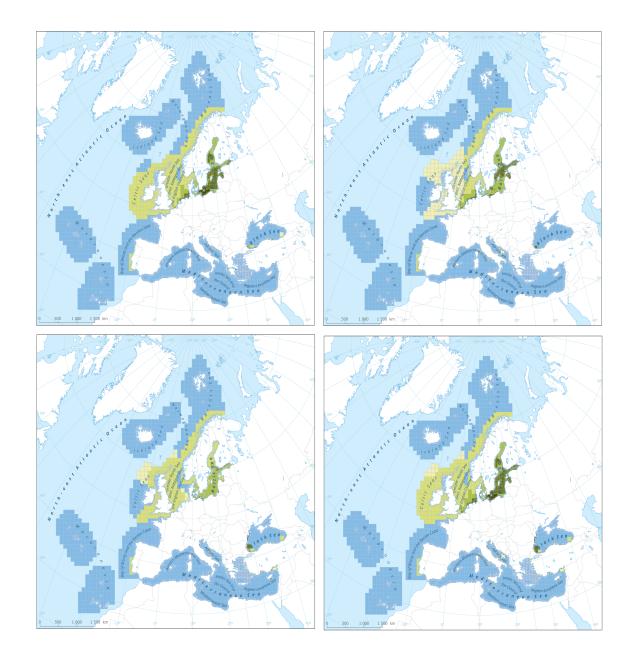

## Eutrophication in Europe's seas (HEAT+)

The data presents the results of classification of eutrophication status of the European seas using the HEAT+ tool. Eutrophication status is evaluated in five classes, where NPAhigh and NPAgood are recognised as 'non-problem areas' and PAmoderate, PApoor and PAbad are recognised as 'problem areas'.

| Besides the overall Eutro | phication status (H | HEAT+) are the | e results shown for | three aspects of | eutrophication: |
|---------------------------|---------------------|----------------|---------------------|------------------|-----------------|
|                           |                     |                |                     |                  |                 |

- C1) Nutrient Concentrations
- C2) Direct Effects
- C3) Indirect Effects