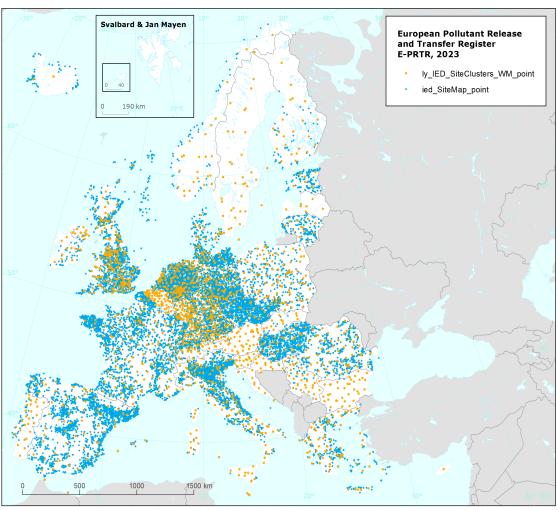

# Industrial Reporting under the Industrial Emissions Directive 2010/75/EU and European Pollutant Release and Transfer Register Regulation (EC) No 166/2006 Ver 9.0 May. 2023 (Spatial data)

This metadata refers to the geospatial dataset representing the status of the EEA Industrial Reporting database as of 9 May 2023 (version 9). The release and emissions data cover the period 2007-2021 as result of the data reported under the new E-PRTR facilities, 2017-2020 for IED installations and WI/co-WIs, and 2016-2021 for LCPs. These data are reported to EEA under Industrial Emissions Directive (IED) 2010/75/EU Commission Implementing Decision 2018/1135 and the European Pollutant Release and Transfer Register (E-PRTR) Regulation (EC) No 166/2006 Commission Implementing Decision 2019/1741. The dataset brings together data formerly reported separately under E-PRTR Regulation Art.7 and under IED Art.72. Additional reporting requirements under the IED are also included.