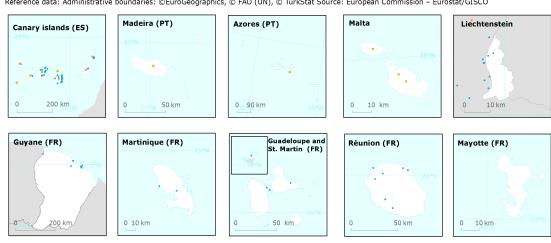

# Industrial Reporting under the Industrial Emissions Directive 2010/75/EU and European Pollutant Release and Transfer Register Regulation (EC) No 166/2006 Ver 9.0 May. 2023 (Spatial data)

This metadata refers to the geospatial dataset representing the status of the EEA Industrial Reporting database as of 9 May 2023 (version 9). The release and emissions data cover the period 2007-2021 as result of the data reported under the new E-PRTR facilities, 2017-2020 for IED installations and WI/co-WIs, and 2016-2021 for LCPs. These data are reported to EEA under Industrial Emissions Directive (IED) 2010/75/EU Commission Implementing Decision 2018/1135 and the European Pollutant Release and Transfer Register (E-PRTR) Regulation (EC) No 166/2006 Commission Implementing Decision 2019/1741. The dataset brings together data formerly reported separately under E-PRTR Regulation Art.7 and under IED Art.72. Additional reporting requirements under the IED are also included.