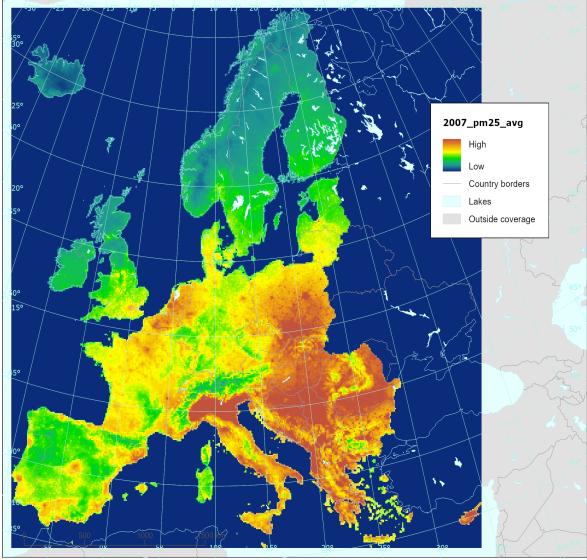

## European air quality data (interpolated data)- Series

The data set provides air pollutants concentrations grids combining monitoring air quality data in a 'regression-interpolation-merging mapping' methodology and the observational values of the air quality monitoring stations used in the interpolation. It covers Europe on an annual basis. It provides estimates for human health related indicators of pollutants PM10 (annual average, 90.4 percentile of daily means), PM2.5 (annual average), ozone (93.2 percentile of maximum daily 8-hour means, SOMO35, SOMO10) and NO2 (annual average), and vegetation related ozone indicators (AOT40 for vegetation and for forests). The data set contains also Phytotoxic ozone dose (POD) for wheat, tomato and potato and NOx annual average grids.