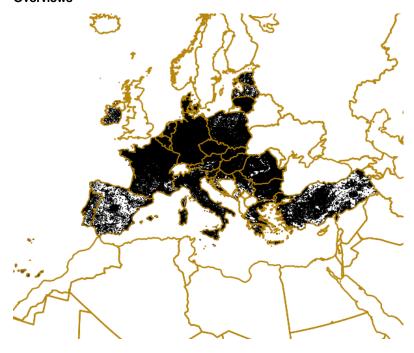

|                 |                               |                  |
| Date stamp                | 2023-06-13T07:23:57.327Z                 |                 |                               |                  |
| Metadata standard name    | ISO 19115/19139                          |                 |                               |                  |
| Metadata standard version | 1.0                                      |                 |                               |                  |
| Metadata author           | Organisation name                        | Individual name | Electronic<br>mail<br>address | Website Role     |
|                           | European Environment Agency              |                 | sdi@eea.<br>europa.eu         | Point of contact |

### Overviews



# Provided by