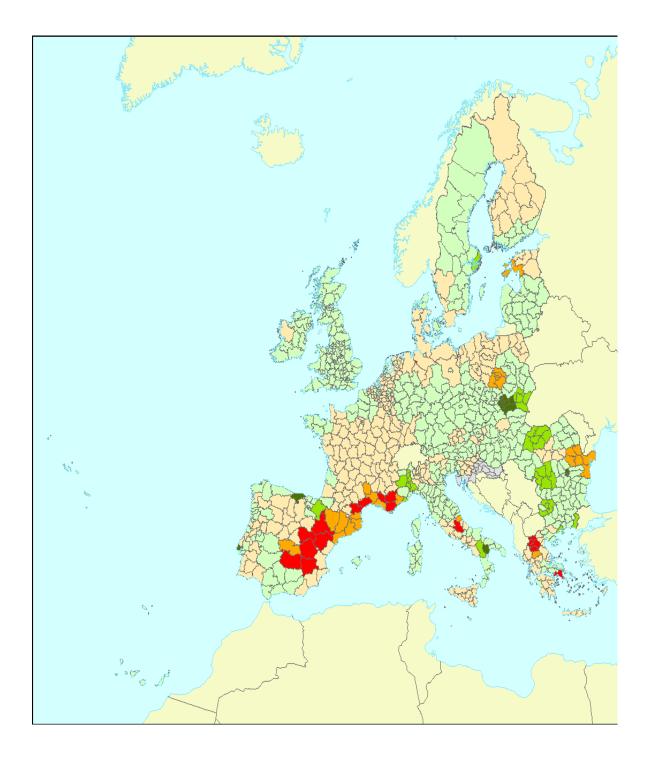

# Intensification trend of agroecosystems

These datasets represents a measure of intensification (nutrient, mangement pressure and pressure indicator) trend of agroecosystems. The nutrient input is a specific measure related to the intensification processes in the management of cropland and grassland ecosystems. The management pressure on cropland and grassland was calculated by combining information of nitrogen input from the Farm Structure Survey (FSS), the Corine Land Use/Land Cover dataset and other environmental characteristics such as topographic conditions, soil and climate conditions. The trend indicator is the share of cropland or grassland areas affected by internal Land Cover flows between CORINE changes, presented at NUTS3 level.