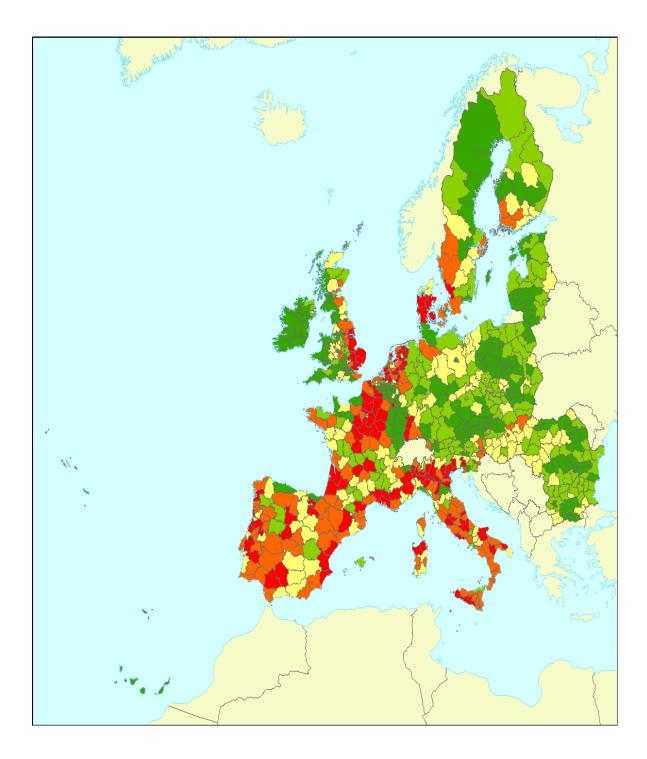

# Intensification trend of agroecosystems

These datasets represents a measure of intensification (nutrient, mangement pressure and pressure indicator) trend of agroecosystems. The nutrient input is a specific measure related to the intensification processes in the management of cropland and grassland ecosystems. The management pressure on cropland and grassland was calculated by combining information of nitrogen input from the Farm Structure Survey (FSS), the Corine Land Use/Land Cover dataset and other environmental characteristics such as topographic conditions, soil and climate conditions. The trend indicator is the share of cropland or grassland areas affected by internal Land Cover flows between CORINE changes, presented at NUTS3 level.