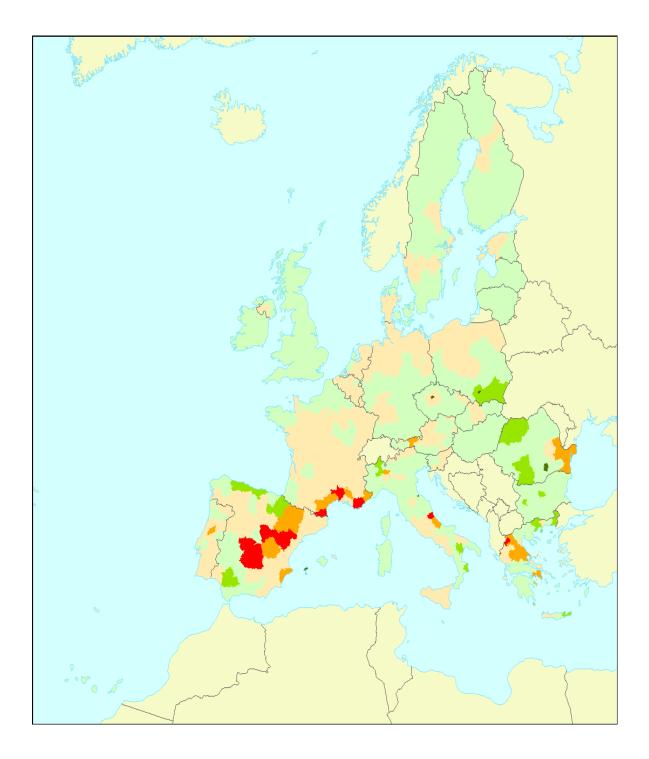

# Intensification trend of agroecosystems

These datasets represents a measure of intensification (nutrient, mangement pressure and pressure indicator) trend of agroecosystems. The nutrient input is a specific measure related to the intensification processes in the management of cropland and grassland ecosystems. The management pressure on cropland and grassland was calculated by combining information of nitrogen input from the Farm Structure Survey (FSS), the Corine Land Use/Land Cover dataset and other environmental characteristics such as topographic conditions, soil and climate conditions. The trend indicator is the share of cropland or grassland areas affected by internal Land Cover flows between CORINE changes, presented at NUTS3 level.