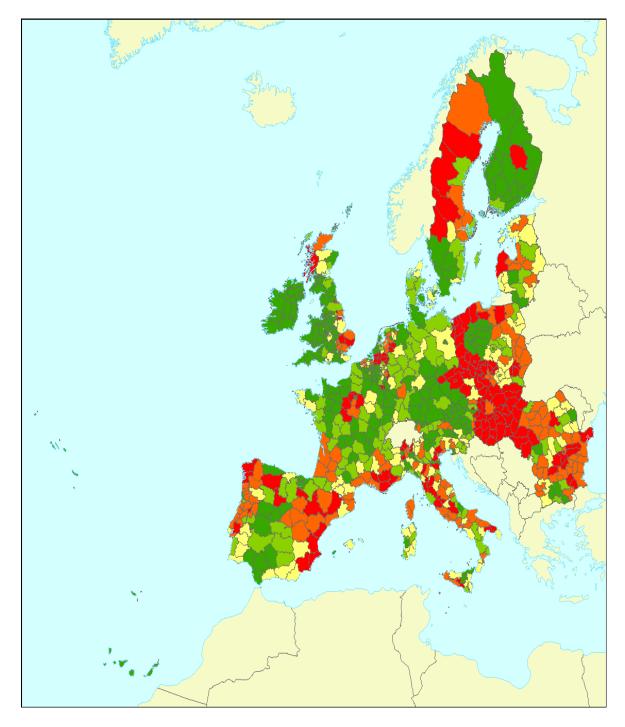

# Intensification trend of agroecosystems

These datasets represents a measure of intensification (nutrient, mangement pressure and pressure indicator) trend of agroecosystems. The nutrient input is a specific measure related to the intensification processes in the management of cropland and grassland ecosystems. The management pressure on cropland and grassland was calculated by combining information of nitrogen input from the Farm Structure Survey (FSS), the Corine Land Use/Land Cover dataset and other environmental characteristics such as topographic conditions, soil and climate conditions. The trend indicator is the share of cropland or grassland areas affected by internal Land Cover flows between CORINE changes, presented at NUTS3 level.