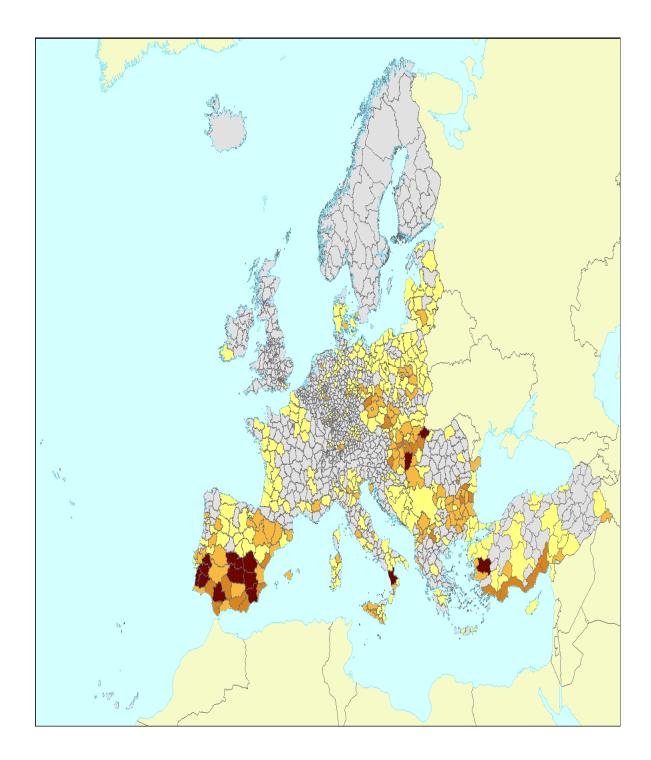

# Intensification trend of agroecosystems

These datasets represents a measure of intensification (nutrient, mangement pressure and pressure indicator) trend of agroecosystems. The nutrient input is a specific measure related to the intensification processes in the management of cropland and grassland ecosystems. The management pressure on cropland and grassland was calculated by combining information of nitrogen input from the Farm Structure Survey (FSS), the Corine Land Use/Land Cover dataset and other environmental characteristics such as topographic conditions, soil and climate conditions. The trend indicator is the share of cropland or grassland areas affected by internal Land Cover flows between CORINE changes, presented at NUTS3 level.