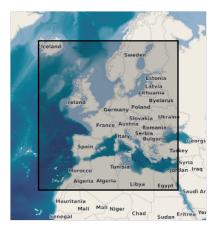

## Marine Reporting Units used in Marine Strategy Framework Directive (MSFD)

The data sets are public version released of the Marine Reporting Units (MRU) used during the Marine Strategy Framework Directive (MSFD) reporting exercises. The MRUs can be of varying sizes, according to the appropriate scale for the different reports (e.g. region, sub-region, regional or sub-regional subdivision, Member State marine waters, WFD coastal waters, etc.),

## Simple

| Date (Publication)                               | 2022-11-01                                |                 |                               |                                 |      |  |  |  |  |  |
|--------------------------------------------------|-------------------------------------------|-----------------|-------------------------------|---------------------------------|------|--|--|--|--|--|
| Citation identifier                              | eea_marine-reporting-units-used-in-msfd_s |                 |                               |                                 |      |  |  |  |  |  |
| Point of contact                                 | Organisation name                         | Individual name | Electronic<br>mail<br>address | Website                         | Role |  |  |  |  |  |
|                                                  | European Environment Agency               |                 | sdi@eea.<br>europa.eu         | http://www<br>eea.<br>europa.eu | of   |  |  |  |  |  |
| Continents, countries, sea regions of the world. | Mediterranean Sea                         |                 |                               |                                 |      |  |  |  |  |  |
|                                                  | Black Sea                                 |                 |                               |                                 |      |  |  |  |  |  |
|                                                  | Baltic Sea                                |                 |                               |                                 |      |  |  |  |  |  |
|                                                  | Northeast Atlantic Ocean (40W)            |                 |                               |                                 |      |  |  |  |  |  |
|                                                  | • Latvia                                  |                 |                               |                                 |      |  |  |  |  |  |
|                                                  | Cyprus                                    |                 |                               |                                 |      |  |  |  |  |  |
|                                                  | Netherlands                               |                 |                               |                                 |      |  |  |  |  |  |
|                                                  | • Italy                                   |                 |                               |                                 |      |  |  |  |  |  |
|                                                  | • Finland                                 |                 |                               |                                 |      |  |  |  |  |  |
|                                                  | Croatia                                   |                 |                               |                                 |      |  |  |  |  |  |
|                                                  | • Spain                                   |                 |                               |                                 |      |  |  |  |  |  |
|                                                  | • Estonia                                 |                 |                               |                                 |      |  |  |  |  |  |
|                                                  | Romania                                   |                 |                               |                                 |      |  |  |  |  |  |
|                                                  | Poland                                    |                 |                               |                                 |      |  |  |  |  |  |
|                                                  | • Malta                                   |                 |                               |                                 |      |  |  |  |  |  |
|                                                  | Slovenia                                  |                 |                               |                                 |      |  |  |  |  |  |
|                                                  | • Sweden                                  |                 |                               |                                 |      |  |  |  |  |  |
|                                                  | • Ireland                                 |                 |                               |                                 |      |  |  |  |  |  |
|                                                  | Belgium                                   |                 |                               |                                 |      |  |  |  |  |  |
|                                                  | Denmark                                   |                 |                               |                                 |      |  |  |  |  |  |
|                                                  | Germany                                   |                 |                               |                                 |      |  |  |  |  |  |
|                                                  | • Lithuania                               |                 |                               |                                 |      |  |  |  |  |  |
|                                                  | • France                                  |                 |                               |                                 |      |  |  |  |  |  |
|                                                  | Portugal                                  |                 |                               |                                 |      |  |  |  |  |  |
|                                                  | United Kingdom                            |                 |                               |                                 |      |  |  |  |  |  |
|                                                  | Greece                                    |                 |                               |                                 |      |  |  |  |  |  |
|                                                  |                                           |                 |                               |                                 |      |  |  |  |  |  |