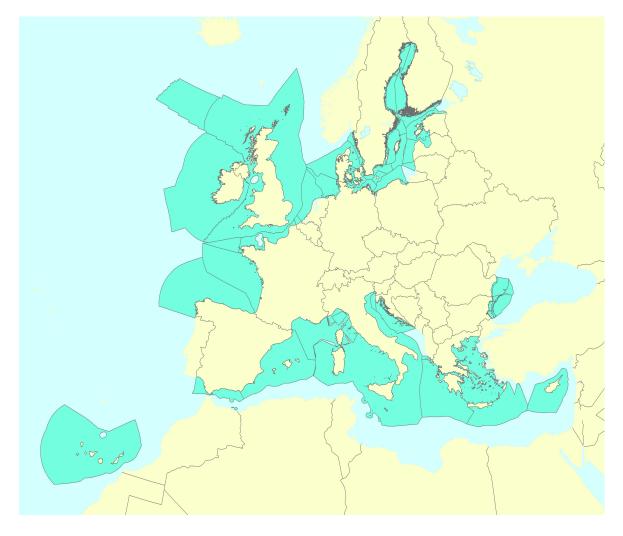

## Marine Reporting Units used in Marine Strategy Framework Directive (MSFD)

The data sets are public version released of the Marine Reporting Units (MRU) used during the Marine Strategy Framework Directive (MSFD) reporting exercises. The MRUs can be of varying sizes, according to the appropriate scale for the different reports (e.g. region, sub-region, regional or sub-regional subdivision, Member State marine waters, WFD coastal waters, etc.),

## Simple

| Date (Publication)                               | 2022-11-01                                |                 |                               |                                 |      |  |  |  |  |  |
|--------------------------------------------------|-------------------------------------------|-----------------|-------------------------------|---------------------------------|------|--|--|--|--|--|
| Citation identifier                              | eea_marine-reporting-units-used-in-msfd_s |                 |                               |                                 |      |  |  |  |  |  |
| Point of contact                                 | Organisation name                         | Individual name | Electronic<br>mail<br>address | Website                         | Role |  |  |  |  |  |
|                                                  | European Environment Agency               |                 | sdi@eea.<br>europa.eu         | http://www<br>eea.<br>europa.eu | of   |  |  |  |  |  |
| Continents, countries, sea regions of the world. | Mediterranean Sea                         |                 |                               |                                 |      |  |  |  |  |  |
|                                                  | Black Sea                                 |                 |                               |                                 |      |  |  |  |  |  |
|                                                  | Baltic Sea                                |                 |                               |                                 |      |  |  |  |  |  |
|                                                  | Northeast Atlantic Ocean (40W)            |                 |                               |                                 |      |  |  |  |  |  |
|                                                  | • Latvia                                  |                 |                               |                                 |      |  |  |  |  |  |
|                                                  | Cyprus                                    |                 |                               |                                 |      |  |  |  |  |  |
|                                                  | Netherlands                               |                 |                               |                                 |      |  |  |  |  |  |
|                                                  | • Italy                                   |                 |                               |                                 |      |  |  |  |  |  |
|                                                  | • Finland                                 |                 |                               |                                 |      |  |  |  |  |  |
|                                                  | Croatia                                   |                 |                               |                                 |      |  |  |  |  |  |
|                                                  | • Spain                                   |                 |                               |                                 |      |  |  |  |  |  |
|                                                  | • Estonia                                 |                 |                               |                                 |      |  |  |  |  |  |
|                                                  | Romania                                   |                 |                               |                                 |      |  |  |  |  |  |
|                                                  | Poland                                    |                 |                               |                                 |      |  |  |  |  |  |
|                                                  | • Malta                                   |                 |                               |                                 |      |  |  |  |  |  |
|                                                  | Slovenia                                  |                 |                               |                                 |      |  |  |  |  |  |
|                                                  | • Sweden                                  |                 |                               |                                 |      |  |  |  |  |  |
|                                                  | • Ireland                                 |                 |                               |                                 |      |  |  |  |  |  |
|                                                  | Belgium                                   |                 |                               |                                 |      |  |  |  |  |  |
|                                                  | Denmark                                   |                 |                               |                                 |      |  |  |  |  |  |
|                                                  | Germany                                   |                 |                               |                                 |      |  |  |  |  |  |
|                                                  | • Lithuania                               |                 |                               |                                 |      |  |  |  |  |  |
|                                                  | • France                                  |                 |                               |                                 |      |  |  |  |  |  |
|                                                  | Portugal                                  |                 |                               |                                 |      |  |  |  |  |  |
|                                                  | United Kingdom                            |                 |                               |                                 |      |  |  |  |  |  |
|                                                  | Greece                                    |                 |                               |                                 |      |  |  |  |  |  |
|                                                  |                                           |                 |                               |                                 |      |  |  |  |  |  |