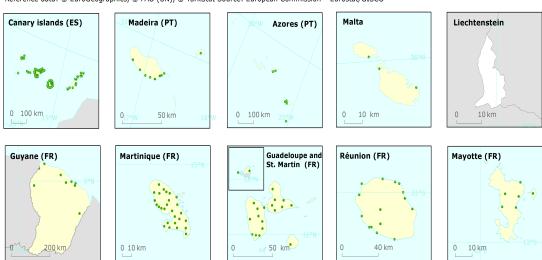

# Urban Waste Water Treatment Directive, Agglomerations reported under UWWTD data call 2021 - INTERNAL VERSION, Jan. 2023 (Spatial data)

UWWTD Agglomerations, Jan. 2023 is one of the datasets produced within the frame of the reporting under 12th UWWTD Art.15 reporting period (UWWTD data call 2021).

Dataset UWWTD\_Agglomerations contains agglomerations reported by countries with generated load 2000 p.e. (or even smaller), including names, coordinates, generated load and information whether the load generated is collected through collecting system or addressed via Individual Appropriate Systems (IAS) or not collected not addressed via IAS.

This metadata refers to the internal dataset which contains all reported agglomerations, including inactive ones. Agglomerations with obviously wrong coordinates were excluded only.

The public dataset excluding inactive agglomerations can be found under the entry "Urban Waste Water Treatment Directive, Agglomerations reported under UWWTD data call 2021 - PUBLIC VERSION, Jan. 2023" (https://sdi.eea.europa.eu/catalogue/inspire-pds/eng/catalog.search#/metadata/70792661-4f30-4078-aa19-3f0b4e0728ec).