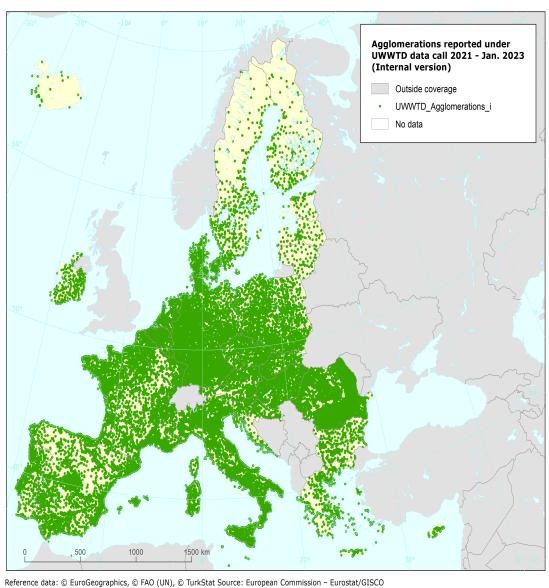

# Urban Waste Water Treatment Directive, Agglomerations reported under UWWTD data call 2021 - INTERNAL VERSION, Jan. 2023 (Spatial data)

UWWTD Agglomerations, Jan. 2023 is one of the datasets produced within the frame of the reporting under 12th UWWTD Art.15 reporting period (UWWTD data call 2021).

Dataset UWWTD\_Agglomerations contains agglomerations reported by countries with generated load 2000 p.e. (or even smaller), including names, coordinates, generated load and information whether the load generated is collected through collecting system or addressed via Individual Appropriate Systems (IAS) or not collected not addressed via IAS.

This metadata refers to the internal dataset which contains all reported agglomerations, including inactive ones. Agglomerations with obviously wrong coordinates were excluded only.

The public dataset excluding inactive agglomerations can be found under the entry "Urban Waste Water Treatment Directive, Agglomerations reported under UWWTD data call 2021 - PUBLIC VERSION, Jan. 2023" (https://sdi.eea.europa.eu/catalogue/inspire-pds/eng/catalog.search#/metadata/70792661-4f30-4078-aa19-3f0b4e0728ec).