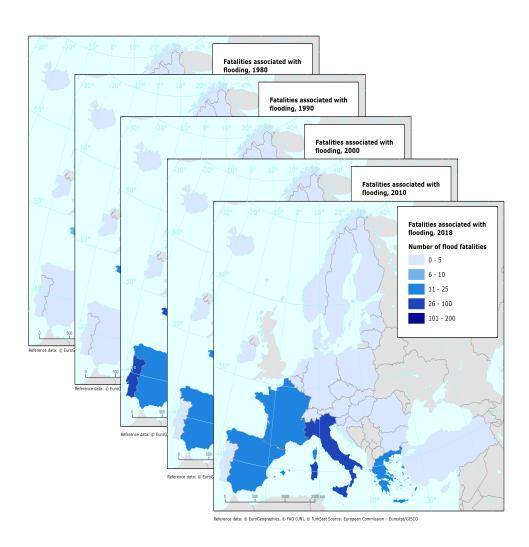

# Fatalities associated with flooding 1980-2021, Jun. 2023

This metadata refers to a vector dataset that shows the number of fatalities caused by annual flooding aggregated by country and at European level. The dataset covers the EEA-38 member countries over the period 1980-2021.

## Overviews