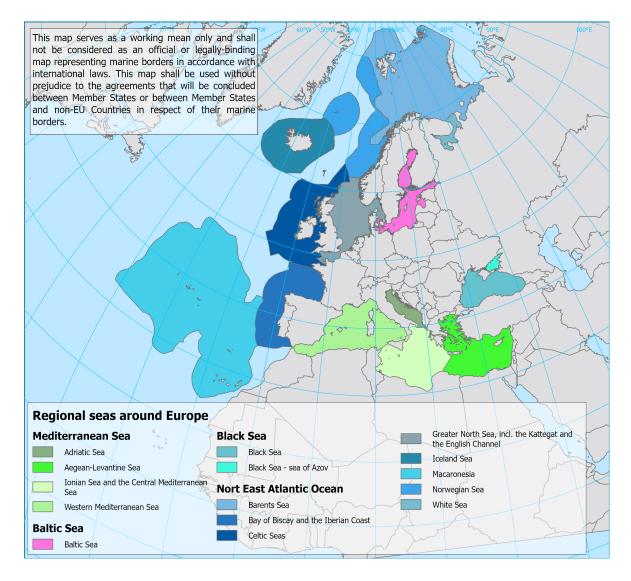

# Regional seas around Europe

This is the data on Europe Seas. In the Marine Strategy Framework Directive - MSFD (Directive 2008/56/EC of the European Parliament and of the Council of 17 June 2008 establishing a framework for community action in the field of marine environmental policy), four marine regions are listed (Article 4): Baltic Sea, North-east Atlantic Ocean, Mediterranean Sea and the Black Sea, among which the following two are further divided into four subregions

#### Point of contact

No information provided.

| Continents, countries, sea regions of the world. | Iceland Sea                                                      |
|--------------------------------------------------|------------------------------------------------------------------|
|                                                  | White Sea                                                        |
|                                                  | Barents Sea                                                      |
|                                                  | Adriatic Sea                                                     |
|                                                  | Bay of Biscay                                                    |
|                                                  | Northeast Atlantic Ocean (40W)                                   |
|                                                  | Mediterranean Sea                                                |
|                                                  | Aegean Sea                                                       |
|                                                  | Black Sea                                                        |
|                                                  | Ionian Sea                                                       |
|                                                  | Baltic Sea                                                       |
|                                                  | Norwegian Sea                                                    |
| Keywords                                         |                                                                  |
| Keywords                                         |                                                                  |
| EEA topics                                       | • Water                                                          |
|                                                  | Seas and coasts                                                  |
| GEMET                                            | Marine Strategy Framework Directive                              |
|                                                  | marine environment                                               |
|                                                  | • sea                                                            |
| GEMET - INSPIRE themes, version 1.0              | Sea regions                                                      |
|                                                  | Area management/restriction/regulation zones and reporting units |
|                                                  |                                                                  |