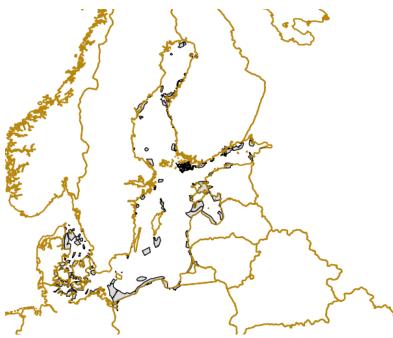

## HELCOM marine protected areas 2010 (vector) - version 1, Mar. 2013

This dataset is compiled from data submitted by HELCOM Contracting States. It includes the borders of designated Baltic Sea Protected Areas. The designation is based on the HELCOM Recommendation 15/5 (1994). During 2009-2010 the data was up-dated within a project to analyse the ecological coherence of the HELCOM protected areas network. The current version of the dataset was created updating an older version of the BSPA shape file. New shapes were supplied by the Contracting States. The dataset was created in the scope of the assessment on the ecological coherence of the Baltic Sea MPA networks. Results are published in "HELCOM 2010. Towards an ecologically coherent network of well-managed Marine Protected Areas – Implementation report on the status and ecological coherence of the HELCOM BSPA network. Balt. Sea Environ. Proc. No. 124B". The Attribute "Site ID" has to be used to link the data to the HELCOM BSPA.