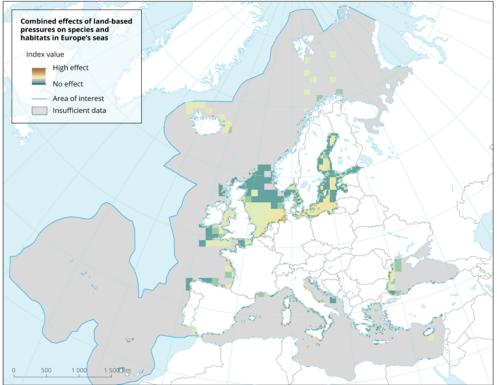

## Combined effects of pressures on marine species and habitats in Europe's seas

This data presents the potential combined effects of human activities and pressures on marine species and habitats estimated using the method for assessment of cumulative effects, for the entire suite of pressures and a selected set of marine species groups and habitats by an index. The raster dataset consists of a division of the Europe's seas in 10km and 100 km grid cells, which values represents the combined effects index values for pressures caused by human activities. The relative values indicate areas where the pressures potentially affect the marine ecosystem.