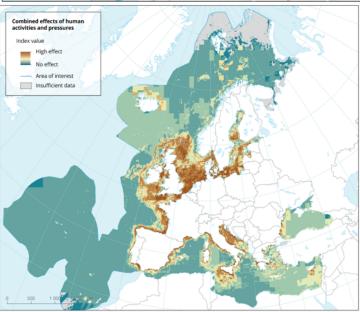

## Combined effects of pressures on marine species and habitats in Europe's seas

This data presents the potential combined effects of human activities and pressures on marine species and habitats estimated using the method for assessment of cumulative effects, for the entire suite of pressures and a selected set of marine species groups and habitats by an index. The raster dataset consists of a division of the Europe's seas in 10km and 100 km grid cells, which values represents the combined effects index values for pressures caused by human activities. The relative values indicate areas where the pressures potentially affect the marine ecosystem.