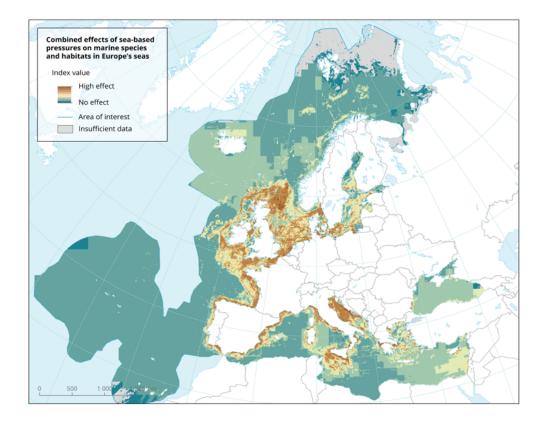

## Combined effects of pressures on marine species and habitats in Europe's seas

This data presents the potential combined effects of human activities and pressures on marine species and habitats estimated using the method for assessment of cumulative effects, for the entire suite of pressures and a selected set of marine species groups and habitats by an index. The raster dataset consists of a division of the Europe's seas in 10km and 100 km grid cells, which values represents the combined effects index values for pressures caused by human activities. The relative values indicate areas where the pressures potentially affect the marine ecosystem.