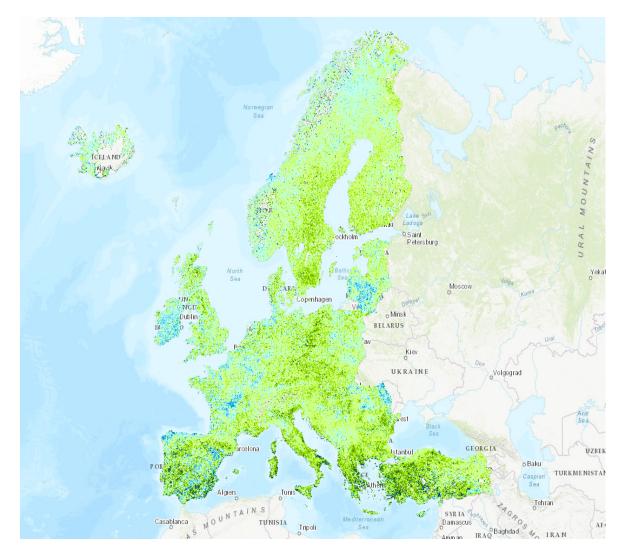

## Annual vegetation growing season length and trends

The data sets addresses trends in the season length of land surface vegetation derived from remote sensing observed time series of vegetation indices. The vegetation index used in the indicator is the Plant Phenology Index. The temporal trend in the length of the vegetation growing season is based on the time series of the Plant Phenology Index (PPI)