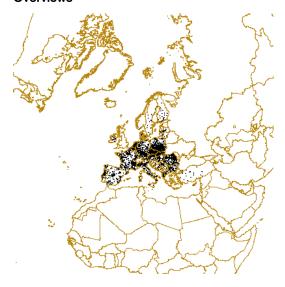

|                                 |   |                        |
| Metadata standard name    | ISO 19115/19139             |                 |                                 |   |                        |
| Metadata standard version | 1.0                         |                 |                                 |   |                        |
| Metadata author           | Organisation name           | Individual name | Electronic<br>mail Website Role |   | Role                   |
|                           | <b>3</b>                    |                 | address                         |   |                        |
|                           | European Environment Agency |                 | sdi@eea.<br>europa.eu           | • | Point<br>of<br>contact |

## Overviews



# Provided by