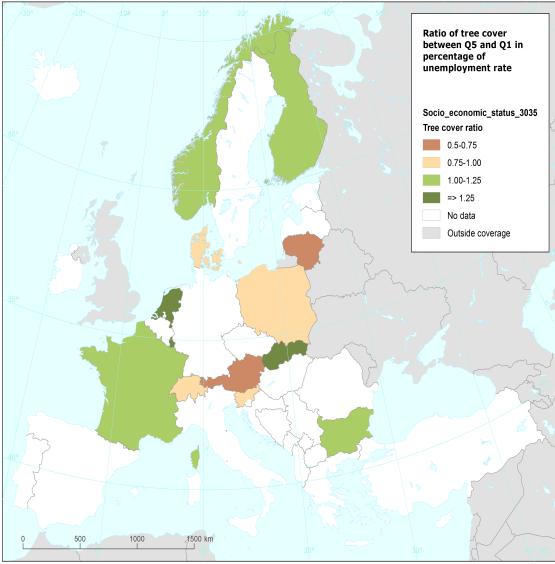

# Ratio of percentage of urban tree cover between administrative units in Q5 (top 20%) and Q1 (bottom 20%) of unemployment rate, 2020

This metadata record refers to the vector dataset presenting, at EEA38 member country level for 2020, the ratio of the average urban tree cover between urban administrative units containing population with the highest highest unemployment rate (top 20% or 5th quintile) and the administrative units containing population with the lowest highest unemployment rate (top 20% or 5th quintile) and the administrative units containing population with the lowest highest unemployment rate (bottom 20% or 1st quintile) in a given country. The data sources behind the dataset are 'Percentage of unemployed people in working age population (2020), Nov. 2021' and the data contained in the EEA 'Urban tree cover' dashboard based on the Copernicus services: "Urban Atlas 2018 (vector), Jul. 2021", "Urban Atlas - Street Tree Layer 2018 (vector), Feb. 2021" and "High Resolution Layer: Tree Cover Density 2018 (raster 100m), Sep. 2020".

| Statement | The administrative units within Functional Urban Areas in each country were classified into 5 quintiles considering the unemployment rate. For each quintile, the average (mean) percentage of the administrative unit area that is classified urban tree cover was calculated. The mean percentage of the administrative unit area that is classified as urban tree cover in the 5th quintile of percentage of unemployment rate was divided by the mean percentage of the administrative unit area that is classified as urban tree cover in the 1st quintile of unemployment rate to obtain the ratio.                   |
|-----------|-----------------------------------------------------------------------------------------------------------------------------------------------------------------------------------------------------------------------------------------------------------------------------------------------------------------------------------------------------------------------------------------------------------------------------------------------------------------------------------------------------------------------------------------------------------------------------------------------------------------------------|
|           | The sources that underpin the dataset are: "Percentage of unemployed people in working age population (2020), Nov. 2021" (<br><u>https://sdi.eea.europa.eu/catalogue/srv/eng/catalog.search#/metadata/018a767a-9b66-401d-9d46-898648a928b6</u> ) and the data<br>contained in the EEA 'Urban tree cover' dashboard ( <u>https://www.eea.europa.eu/data-and-maps/dashboards/urban-tree-cover</u> ), based<br>on the Copernicus services: "Urban Atlas 2018 (vector), Jul. 2021", "Urban Atlas - Street Tree Layer 2018 (vector), Feb. 2021" and<br>"High Resolution Layer: Tree Cover Density 2018 (raster 100m), Sep. 2020" |
| Source    | <ul> <li>Percentage of unemployed people in working age population (2020), Nov. 2021</li> <li>Urban Atlas Street Tree Layer 2018 (vector), Europe, 6-yearly, Feb. 2021</li> <li>Urban Atlas Land Cover/Land Use 2018 (vector), Europe, 6-yearly, Jul. 2021</li> <li>Tree Cover Density 2018 (raster 100 m), Europe, 3-yearly, Sep. 2020</li> </ul>                                                                                                                                                                                                                                                                          |