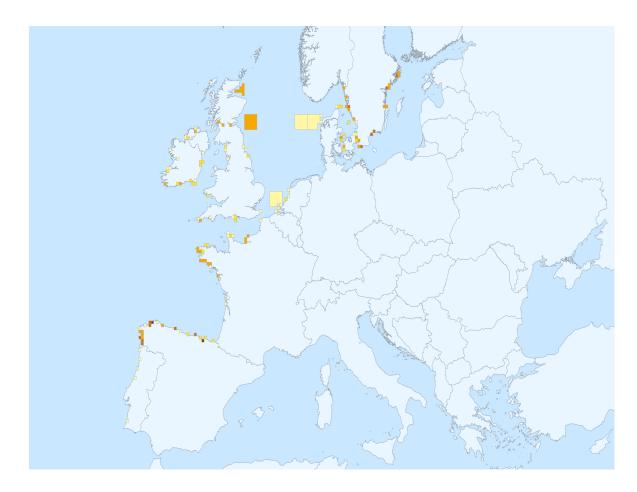

# Assessment of contamination status using CHASE+

This dataset presents the resulting assessment grid (based on the EEA reference grid) with the classification of chemical status of the transitional, coastal and marine waters in the context of the Water Framework Directive (WFD) and the Marine Strategy Framework Directive (MSFD). This classification has been performed using the CHASE+ tool, with classifications of the matrices 'water', 'sediment' and 'biota' and indicators of 'biological effects', as well as an integrated classification of chemical status, combining results of all matrices. The chemical status is evaluated in five classes, where NPAhigh and NPAgood are recognised as 'non-problem areas' and PAmoderate, PApoor and PAbad are recognised as 'problem areas'.