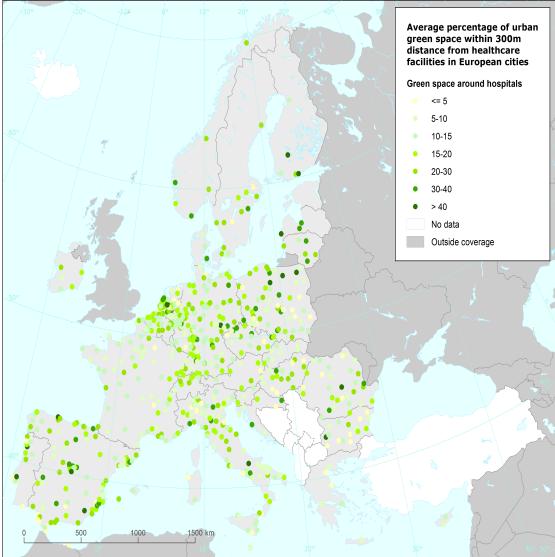

### Overviews

Reference data: © EuroGeographics, © FAO (UN), © TurkStat Source: European Commission – Eurostat/GISCO