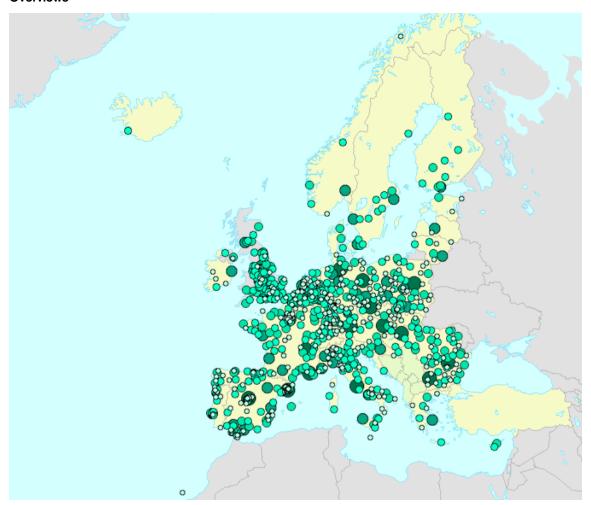

Hierarchy level           | Dataset                     |                 |                                 |                  |
| Date stamp                | 2021-07-30T13:15:36.947Z    |                 |                                 |                  |
| Metadata standard name    | ISO 19115/19139             |                 |                                 |                  |
| Metadata standard version | 1.0                         |                 |                                 |                  |
| Metadata author           | Organisation name           | Individual name | Electronic<br>mail W<br>address | /ebsite Role     |
|                           | European Environment Agency |                 | sdi@eea.<br>europa.eu           | Point of contact |

## Overviews



# Provided by