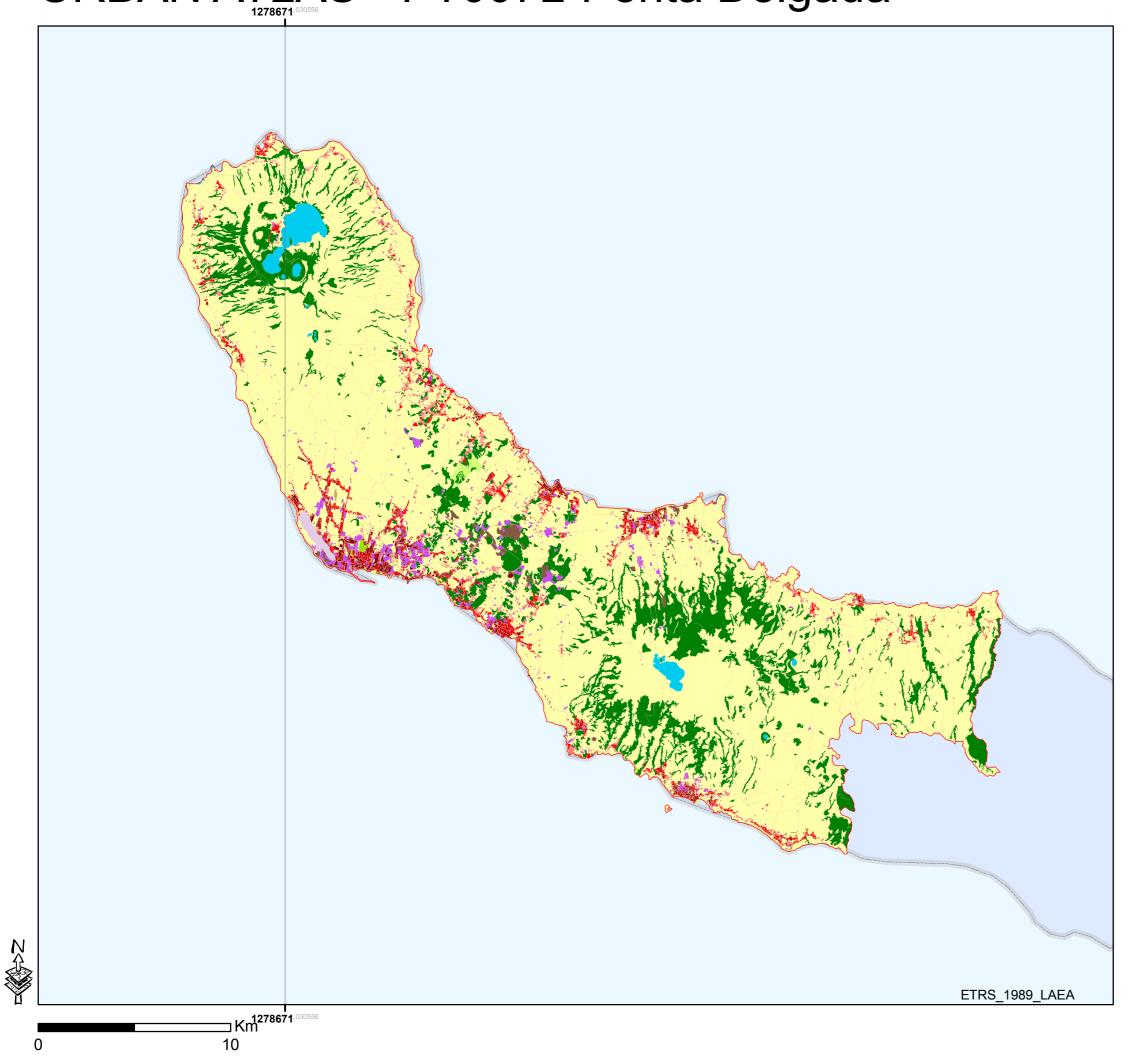

## URBAN ATLAS - PT007L-Ponta Delgada

| Legend                                                             |
|--------------------------------------------------------------------|
| 11100: Continuous Urban fabric (S.L. > 80%)                        |
| 11210: Discontinuous Dense Urban Fabric (S.L.: 50% - 80%)          |
| 11220: Discontinuous Medium Density Urban Fabric (S.L.: 30% - 50%) |
| 11230: Discontinuous Low Density Urban Fabric (S.L.: 10% - 30%)    |
| 11240: Discontinuous very low density urban fabric (S.L. < 10%)    |
| 11300: Isolated Structures                                         |
| 12100: Industrial, commercial, public, military and private units  |
| 12210: Fast transit roads and associated land                      |
| 12220: Other roads and associated land                             |
| 12230: Railways and associated land                                |
| 12300: Port areas                                                  |
| 12400: Airports                                                    |
| 13100: Mineral extraction and dump sites                           |
| 13300: Construction sites                                          |
| 13400: Land without current use                                    |
| 14100: Green urban areas                                           |
| 14200: Sports and leisure facilities                               |
| 20000: Agricultural, semi-natural and wetland areas                |
| 30000: Forest                                                      |
| 50000: Water                                                       |
|                                                                    |