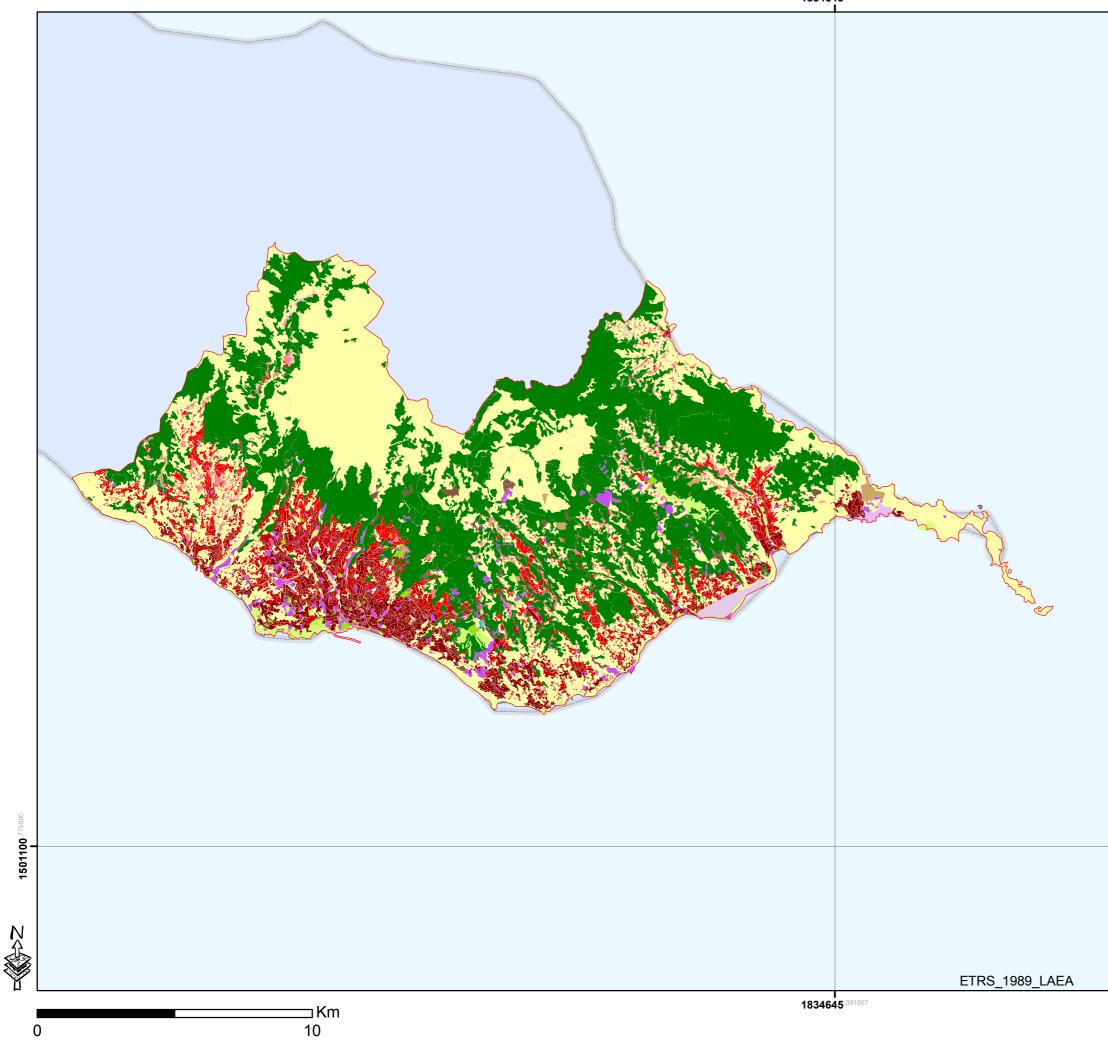

## URBAN ATLAS - PT004L-Funchal

1834645,391667

| Legend                                                             |  |
|--------------------------------------------------------------------|--|
| 11100: Continuous Urban fabric (S.L. > 80%)                        |  |
| 11210: Discontinuous Dense Urban Fabric (S.L.: 50% - 80%)          |  |
| 11220: Discontinuous Medium Density Urban Fabric (S.L.: 30% - 50%) |  |
| 11230: Discontinuous Low Density Urban Fabric (S.L.: 10% - 30%)    |  |
| 11240: Discontinuous very low density urban fabric (S.L. < 10%)    |  |
| 11300: Isolated Structures                                         |  |
| 12100: Industrial, commercial, public, military and private units  |  |
| 12210: Fast transit roads and associated land                      |  |
| 12220: Other roads and associated land                             |  |
| 12230: Railways and associated land                                |  |
| 12300: Port areas                                                  |  |
| 12400: Airports                                                    |  |
| 13100: Mineral extraction and dump sites                           |  |
| 13300: Construction sites                                          |  |
| 13400: Land without current use                                    |  |
| 14100: Green urban areas                                           |  |
| 14200: Sports and leisure facilities                               |  |
| 20000: Agricultural, semi-natural and wetland areas                |  |
| 30000: Forest                                                      |  |
| 50000: Water                                                       |  |

1501100

mai 10, 2011