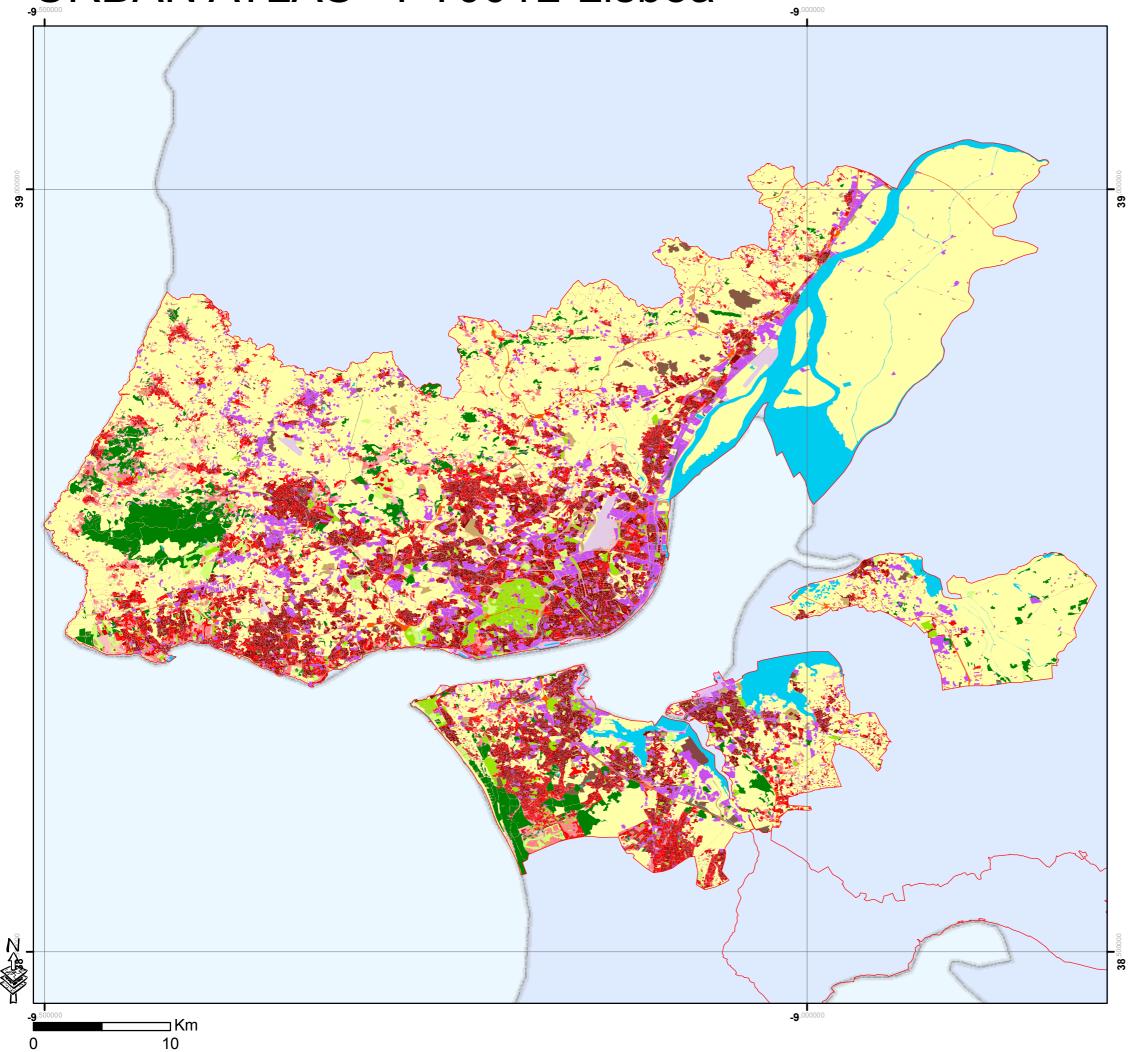

## URBAN ATLAS - PT001L-Lisboa

## Legend 11100: Continuous Urban fabric (S.L. > 80%) 11210: Discontinuous Dense Urban Fabric (S.L.: 50% - 80%) 11220: Discontinuous Medium Density Urban Fabric (S.L.: 30% - 50%) 11230: Discontinuous Low Density Urban Fabric (S.L.: 10% - 30%) 11240: Discontinuous very low density urban fabric (S.L. < 10%) 11300: Isolated Structures 12100: Industrial, commercial, public, military and private units 12210: Fast transit roads and associated land 12220: Other roads and associated land 12230: Railways and associated land 12300: Port areas 12400: Airports 13100: Mineral extraction and dump sites 13300: Construction sites 13400: Land without current use 14100: Green urban areas 14200: Sports and leisure facilities 20000: Agricultural Areas 30000: Forests and semi-natural areas 40000: Wetlands 50000: Water Contours des LUZ