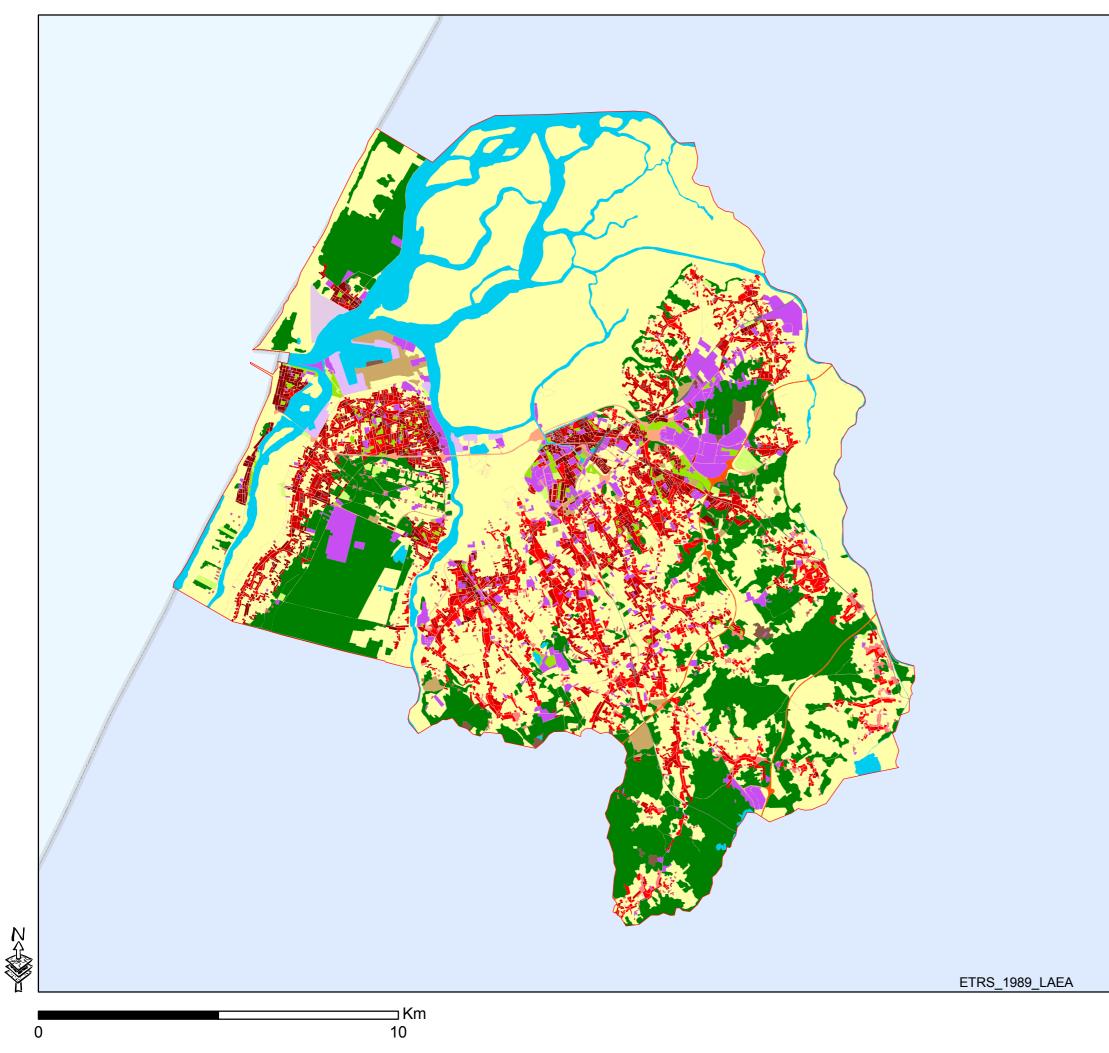

## URBAN ATLAS - PT008L-Aveiro

| Legend                                                             |
|--------------------------------------------------------------------|
| 11100: Continuous Urban fabric (S.L. > 80%)                        |
| 11210: Discontinuous Dense Urban Fabric (S.L.: 50% - 80%)          |
| 11220: Discontinuous Medium Density Urban Fabric (S.L.: 30% - 50%) |
| 11230: Discontinuous Low Density Urban Fabric (S.L.: 10% - 30%)    |
| 11240: Discontinuous very low density urban fabric (S.L. < 10%)    |
| 11300: Isolated Structures                                         |
| 12100: Industrial, commercial, public, military and private units  |
| 12210: Fast transit roads and associated land                      |
| 12220: Other roads and associated land                             |
| 12230: Railways and associated land                                |
| 12300: Port areas                                                  |
| 12400: Airports                                                    |
| 13100: Mineral extraction and dump sites                           |
| 13300: Construction sites                                          |
| 13400: Land without current use                                    |
| 14100: Green urban areas                                           |
| 14200: Sports and leisure facilities                               |
| 20000: Agricultural, semi-natural and wetland areas                |
| 30000: Forest                                                      |
| 50000: Water                                                       |