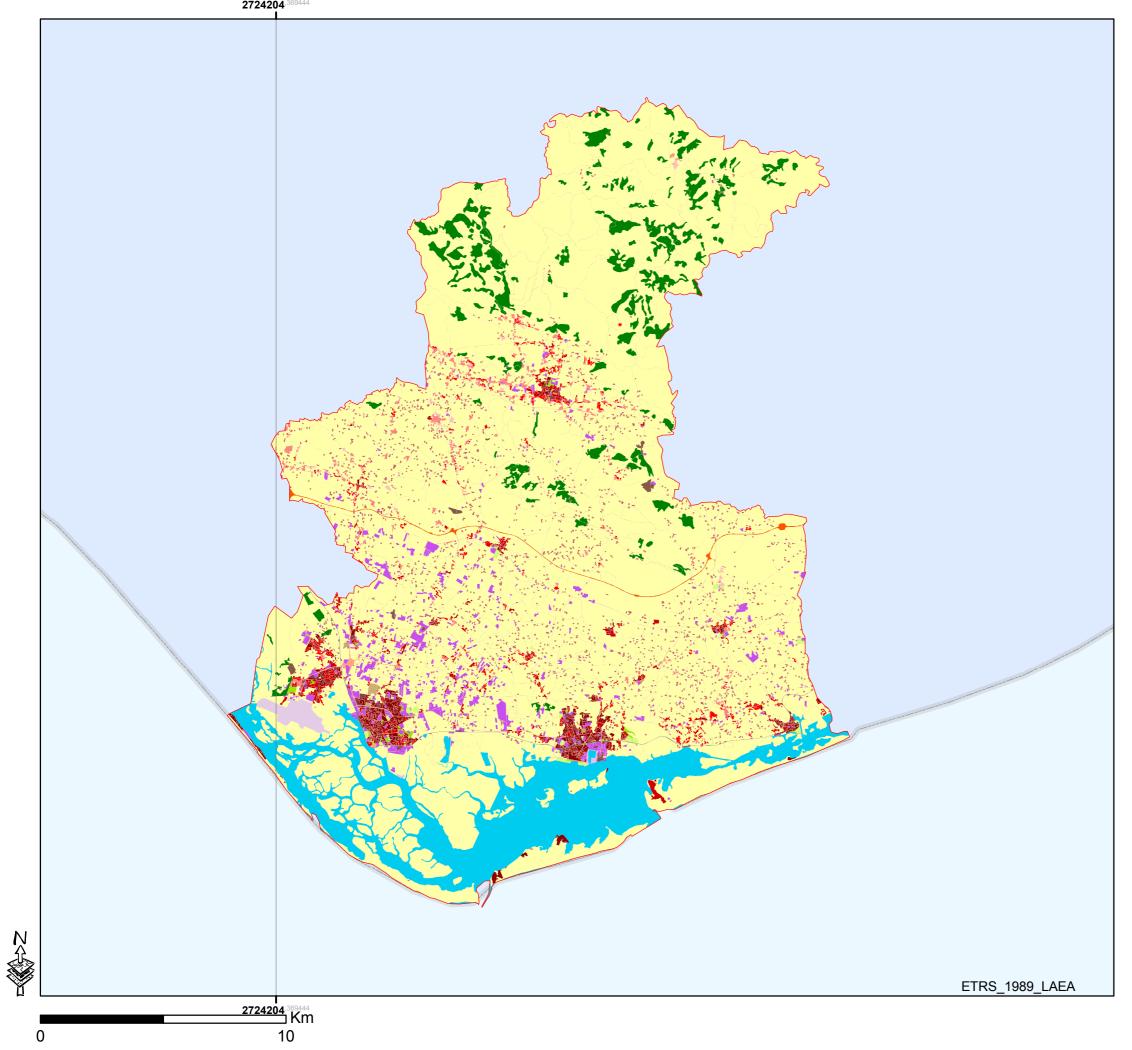

## URBAN ATLAS - PT009L-Faro

| Legend                                                             |
|--------------------------------------------------------------------|
| 11100: Continuous Urban fabric (S.L. > 80%)                        |
| 11210: Discontinuous Dense Urban Fabric (S.L.: 50% - 80%)          |
| 11220: Discontinuous Medium Density Urban Fabric (S.L.: 30% - 50%) |
| 11230: Discontinuous Low Density Urban Fabric (S.L.: 10% - 30%)    |
| 11240: Discontinuous very low density urban fabric (S.L. < 10%)    |
| 11300: Isolated Structures                                         |
| 12100: Industrial, commercial, public, military and private units  |
| 12210: Fast transit roads and associated land                      |
| 12220: Other roads and associated land                             |
| 12230: Railways and associated land                                |
| 12300: Port areas                                                  |
| 12400: Airports                                                    |
| 13100: Mineral extraction and dump sites                           |
| 13300: Construction sites                                          |
| 13400: Land without current use                                    |
| 14100: Green urban areas                                           |
| 14200: Sports and leisure facilities                               |
| 20000: Agricultural, semi-natural and wetland areas                |
| 30000: Forest                                                      |
| 50000: Water                                                       |
|                                                                    |