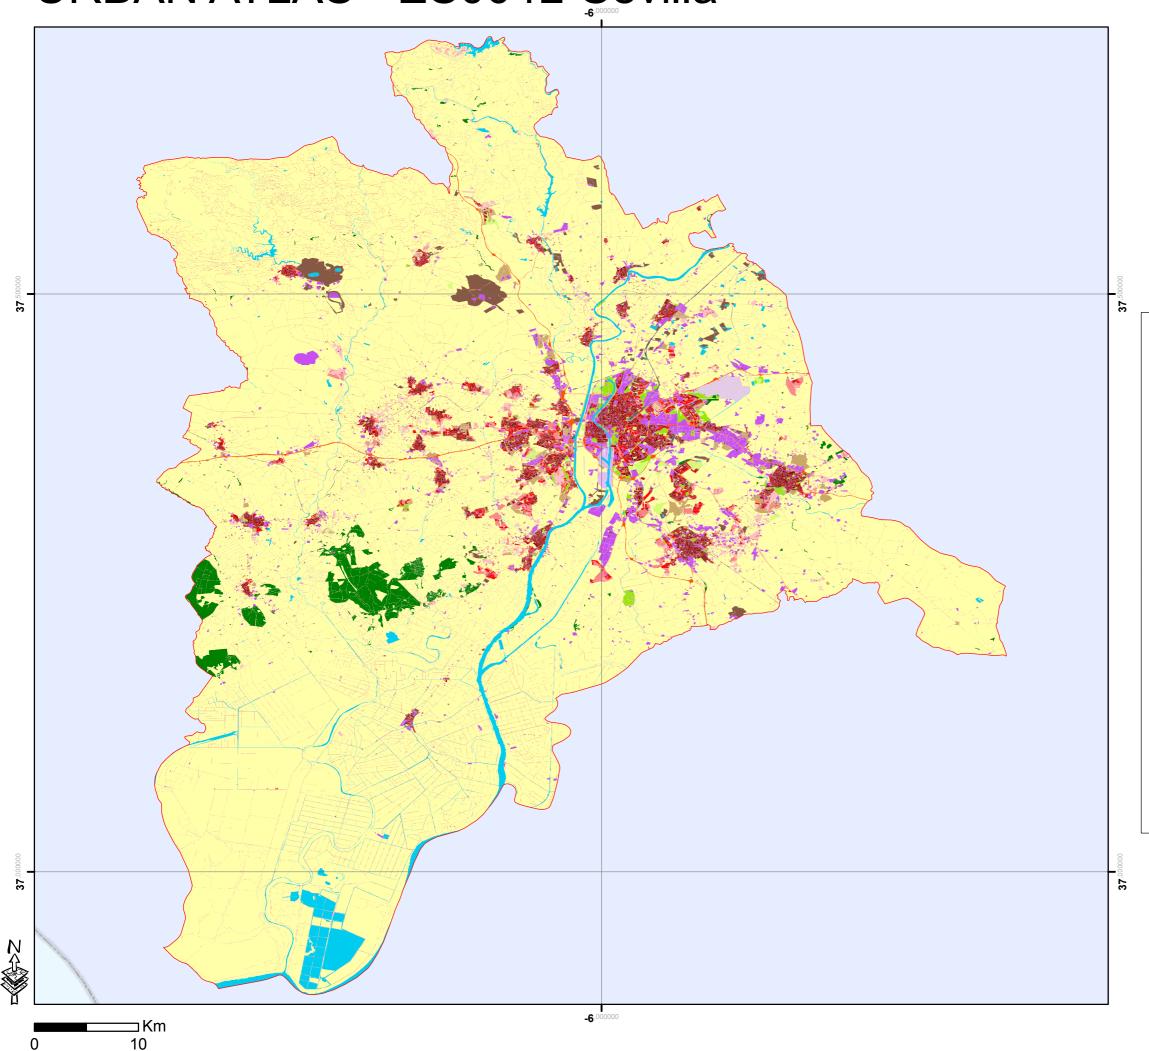

## URBAN ATLAS - ES004L-Sevilla

## Légend 11100: Continuous Urban fabric (S.L. > 80%) 11210: Discontinuous Dense Urban Fabric (S.L.: 50% - 80%) 11220: Discontinuous Medium Density Urban Fabric (S.L.: 30% - 50%) 11230: Discontinuous Low Density Urban Fabric (S.L.: 10% - 30%) 11240: Discontinuous very low density urban fabric (S.L. < 10%) 11300: Isolated Structures 12100: Industrial, commercial, public, military and private units 12210: Fast transit roads and associated land 12220: Other roads and associated land 12230: Railways and associated land 12300: Port areas 12400: Airports 13100: Mineral extraction and dump sites 13300: Construction sites 13400: Land without current use 14100: Green urban areas 14200: Sports and leisure facilities 20000: Agricultural Areas 30000: Forests and semi-natural areas 40000: Wetlands 50000: Water