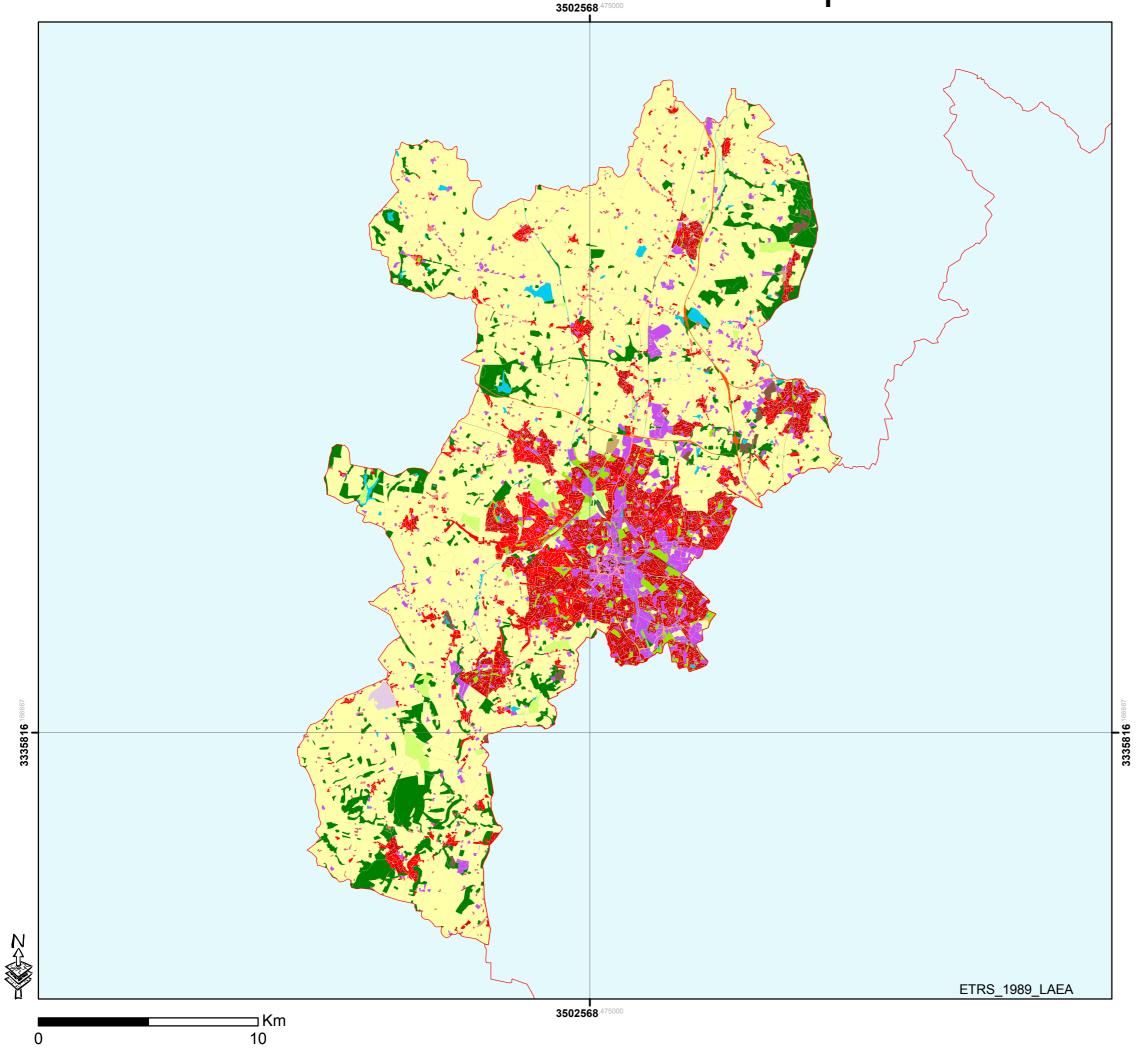

## URBAN ATLAS - UK028L-Wolverhampton

| 11100: Continuous Urban fabric (S.L. > 80%)                        |
|--------------------------------------------------------------------|
| 11210: Discontinuous Dense Urban Fabric (S.L.: 50% - 80%)          |
| 11220: Discontinuous Medium Density Urban Fabric (S.L.: 30% - 50%) |
| 11230: Discontinuous Low Density Urban Fabric (S.L.: 10% - 30%)    |
| 11240: Discontinuous very low density urban fabric (S.L. < 10%)    |
| 11300: Isolated Structures                                         |
| 12100: Industrial, commercial, public, military and private units  |
| 12210: Fast transit roads and associated land                      |
| 12220: Other roads and associated land                             |
| 12230: Railways and associated land                                |
| 12300: Port areas                                                  |
| 12400: Airports                                                    |
| 13100: Mineral extraction and dump sites                           |
| 13300: Construction sites                                          |
| 13400: Land without current use                                    |
| 14100: Green urban areas                                           |
| 14200: Sports and leisure facilities                               |
| 20000: Agricultural, semi-natural and wetland areas                |
| 30000: Forest                                                      |
| 50000: Water                                                       |