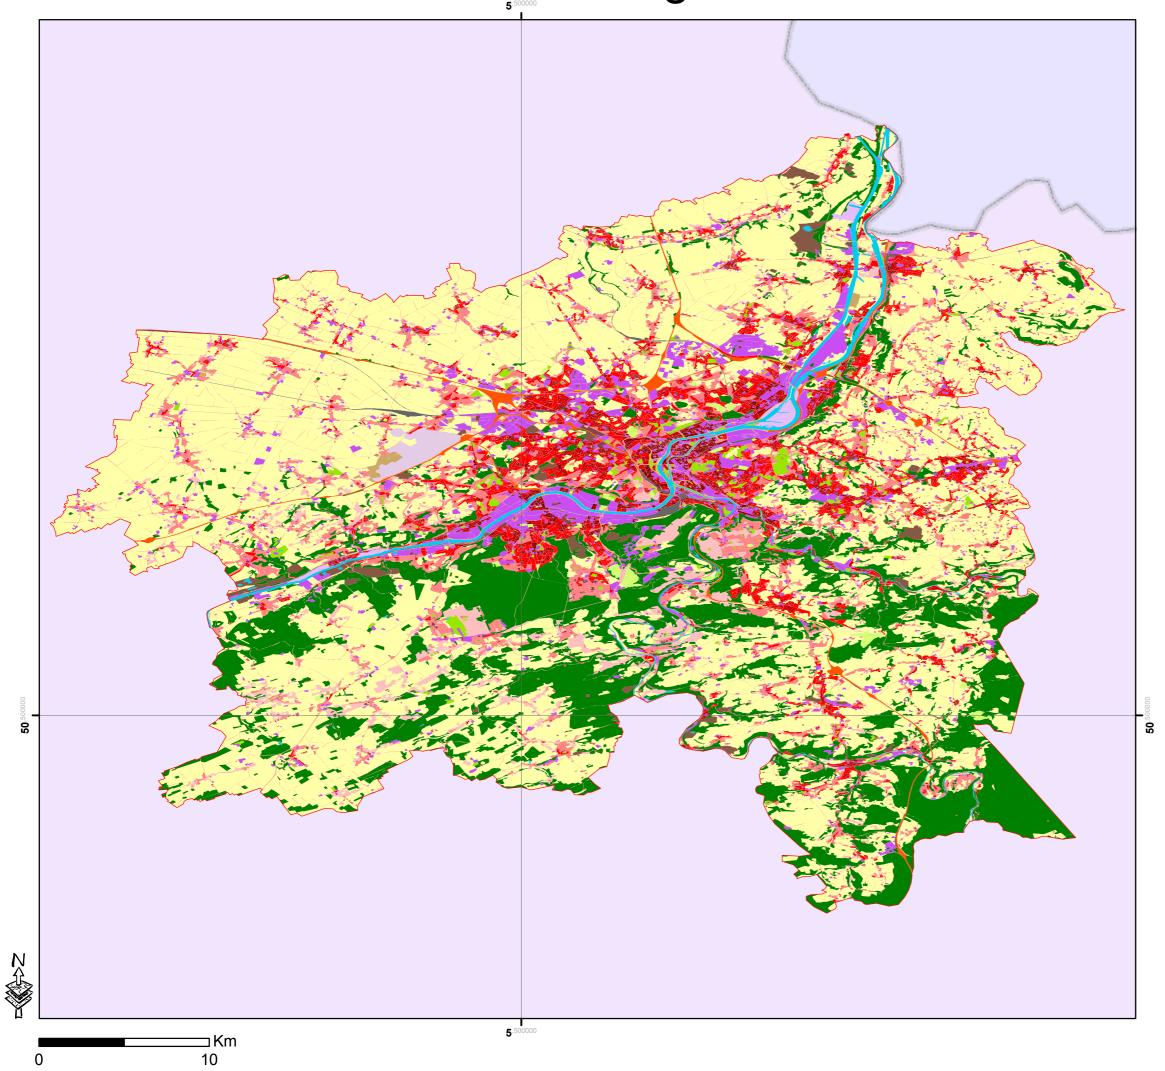

## URBAN ATLAS - BE005L-Liège

## Légend

|   | 11100: Continuous Urban fabric (S.L. > 80%)                        |
|---|--------------------------------------------------------------------|
|   | 11210: Discontinuous Dense Urban Fabric (S.L.: 50% - 80%)          |
|   | 11220: Discontinuous Medium Density Urban Fabric (S.L.: 30% - 50%) |
|   | 11230: Discontinuous Low Density Urban Fabric (S.L.: 10% - 30%)    |
|   | 11240: Discontinuous very low density urban fabric (S.L. < 10%)    |
|   | 11300: Isolated Structures                                         |
|   | 12100: Industrial, commercial, public, military and private units  |
|   | 12210: Fast transit roads and associated land                      |
|   | 12220: Other roads and associated land                             |
|   | 12230: Railways and associated land                                |
|   | 12300: Port areas                                                  |
|   | 12400: Airports                                                    |
|   | 13100: Mineral extraction and dump sites                           |
|   | 13300: Construction sites                                          |
|   | 13400: Land without current use                                    |
|   | 14100: Green urban areas                                           |
|   | 14200: Sports and leisure facilities                               |
|   | 20000: Agricultural Areas                                          |
|   | 30000: Forests and semi-natural areas                              |
|   | 40000: Wetlands                                                    |
|   | 50000: Water                                                       |
| C | Contours des LUZ                                                   |