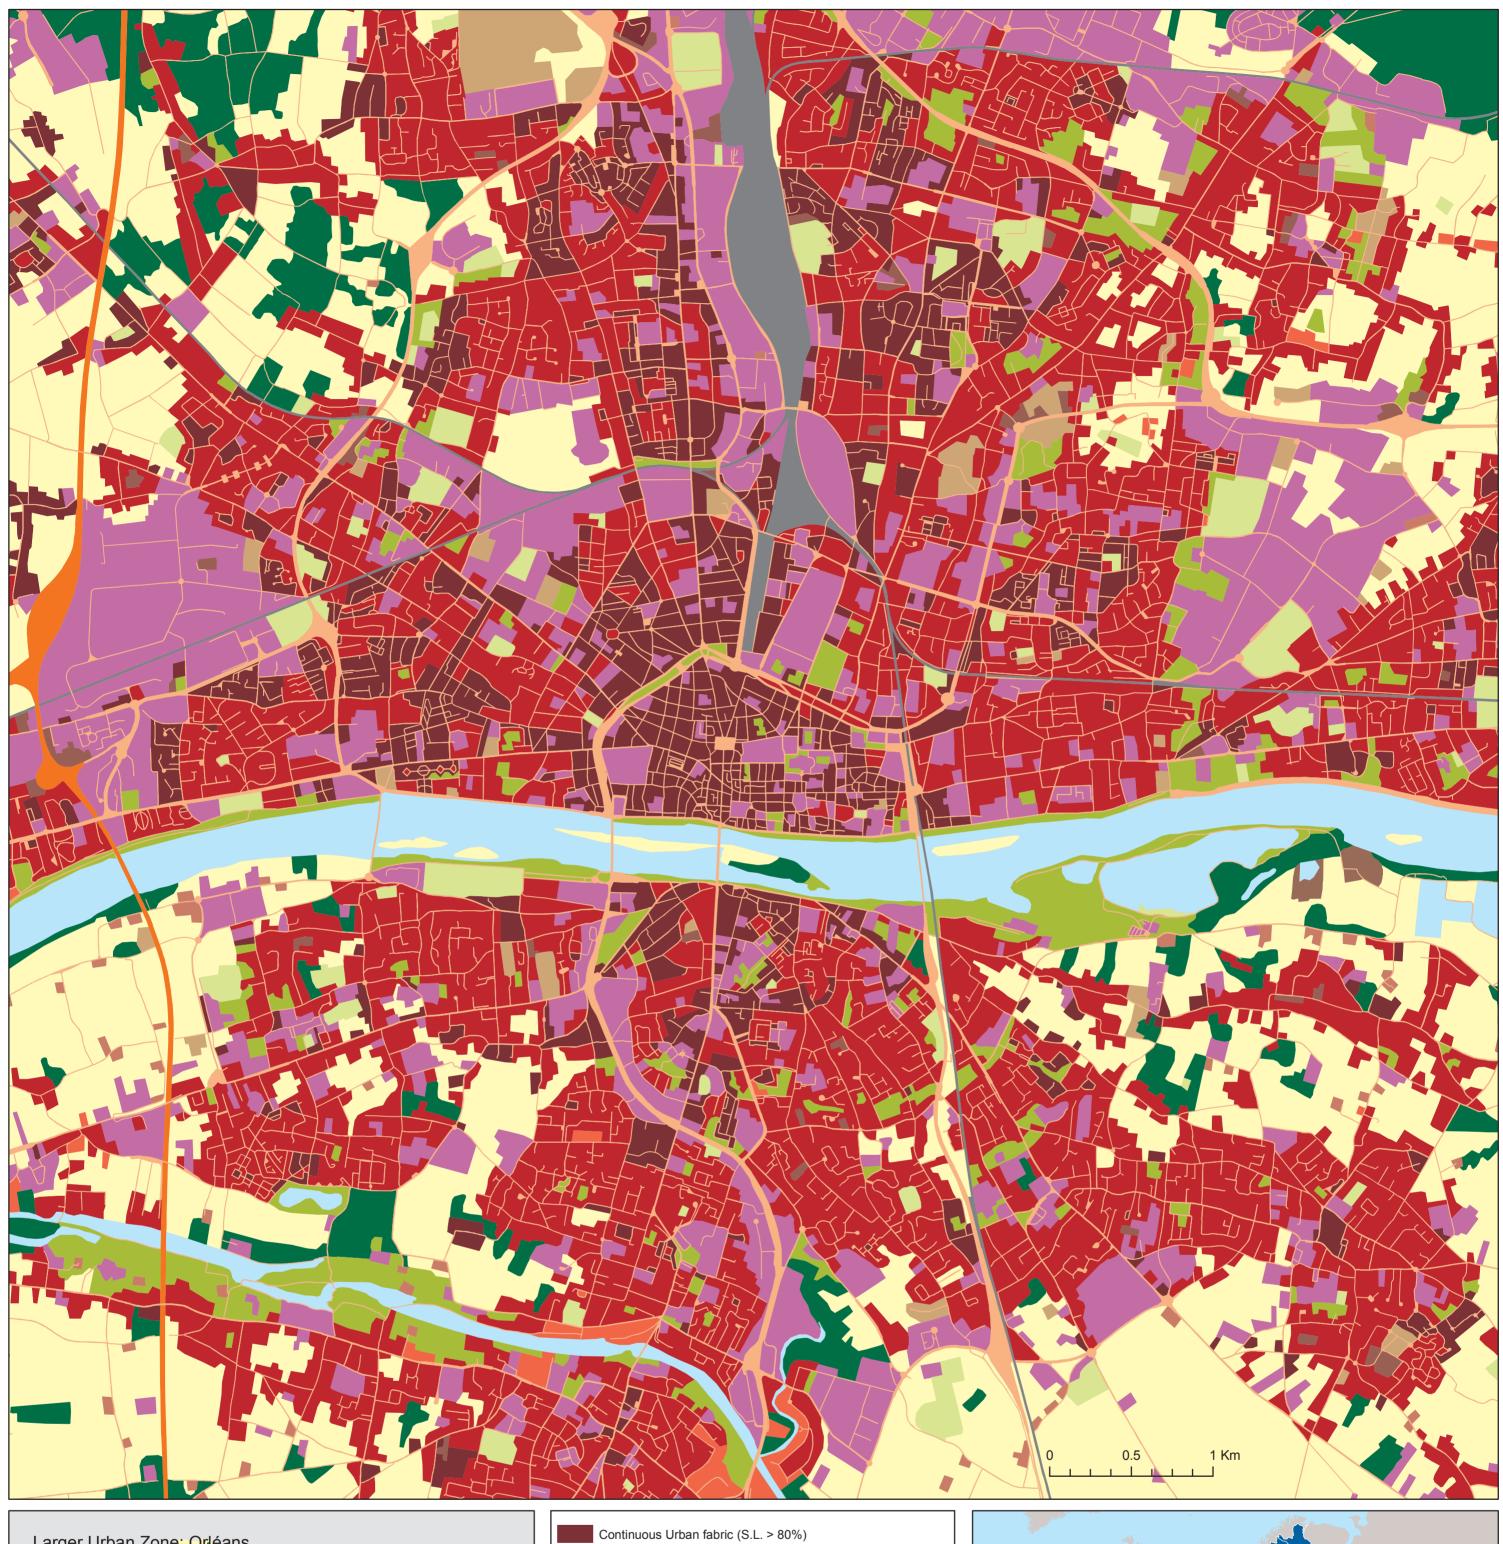

## Orléans

Discontinuous Dense Urban Fabric (S.L.: 50% - 80%) Discontinuous Medium Density Urban Fabric (S.L.: 30% - 50%) Discontinuous Low Density Urban Fabric (S.L.: 10% - 30%) Discontinuous Very Low Density Urban Fabric (S.L. < 10%) Isolated Structures Industrial, commercial, public, military and private units Fast transit roads and associated land Other roads and associated land Railways and associated land Port areas Airports Mineral extraction and dump sites Construction sites Land without current use Green urban areas Sports and leisure facilities Agricultural Areas, semi-natural areas and wetlands Forests

Water No data