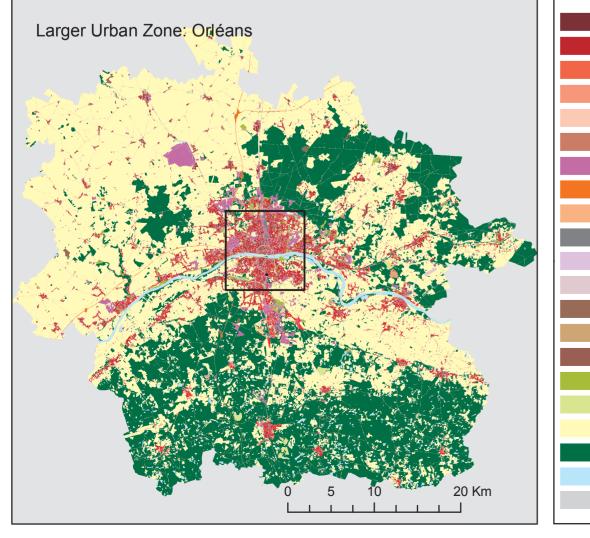

## Orléans

Discontinuous Dense Urban Fabric (S.L.: 50% - 80%) Discontinuous Medium Density Urban Fabric (S.L.: 30% - 50%) Discontinuous Low Density Urban Fabric (S.L.: 10% - 30%) Discontinuous Very Low Density Urban Fabric (S.L. < 10%) Isolated Structures Industrial, commercial, public, military and private units Fast transit roads and associated land Other roads and associated land Railways and associated land Port areas Airports Mineral extraction and dump sites Construction sites Land without current use Green urban areas Sports and leisure facilities Agricultural Areas, semi-natural areas and wetlands Forests

Water No data