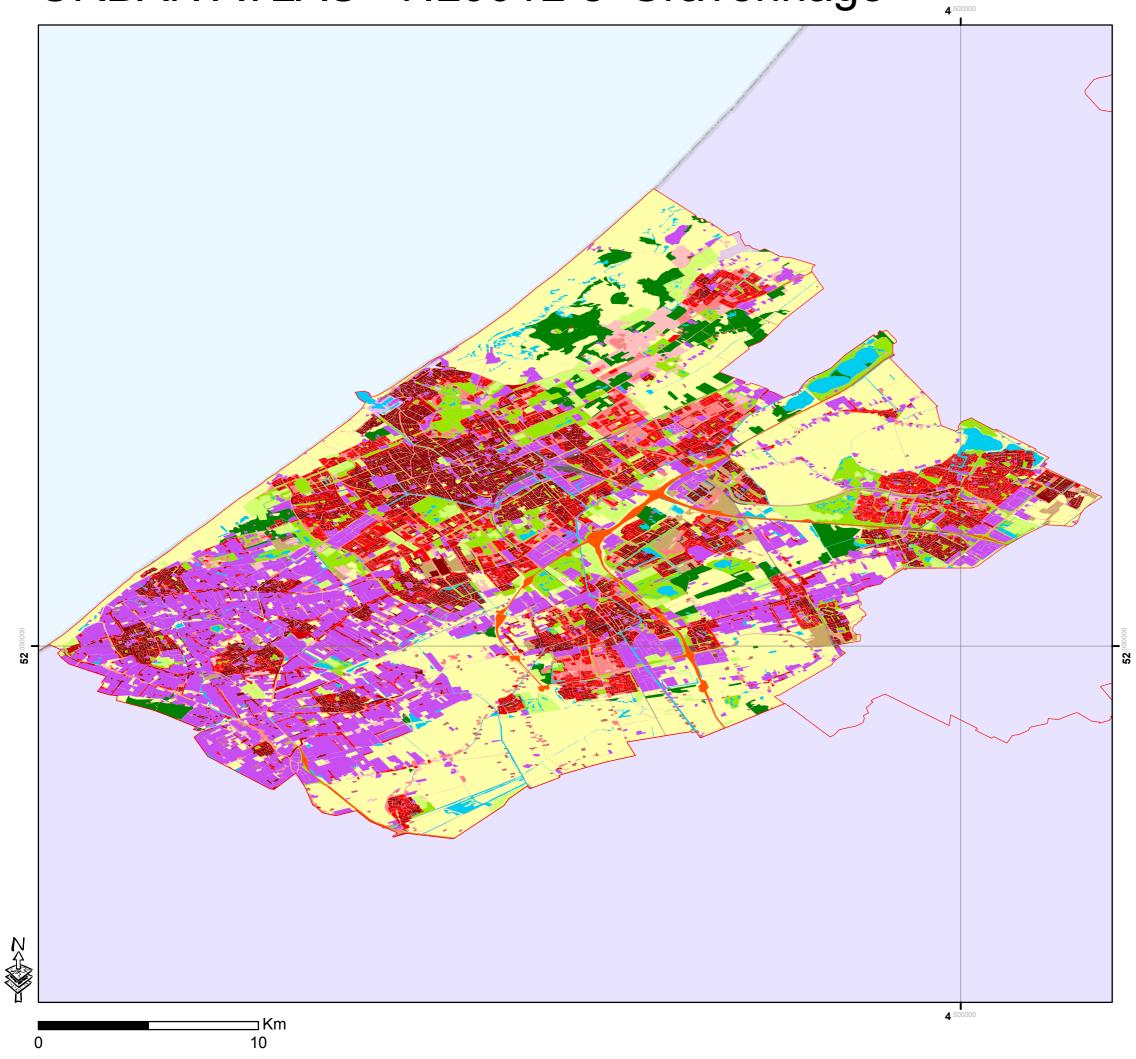

## URBAN ATLAS - NL001L-s' Gravenhage

| Légend |
|--------|
|--------|

|        | 11100: Continuous Urban fabric (S.L. > 80%)                        |
|--------|--------------------------------------------------------------------|
|        | 11210: Discontinuous Dense Urban Fabric (S.L.: 50% - 80%)          |
|        | 11220: Discontinuous Medium Density Urban Fabric (S.L.: 30% - 50%) |
|        | 11230: Discontinuous Low Density Urban Fabric (S.L.: 10% - 30%)    |
|        | 11240: Discontinuous very low density urban fabric (S.L. < 10%)    |
|        | 11300: Isolated Structures                                         |
|        | 12100: Industrial, commercial, public, military and private units  |
|        | 12210: Fast transit roads and associated land                      |
|        | 12220: Other roads and associated land                             |
|        | 12230: Railways and associated land                                |
|        | 12300: Port areas                                                  |
|        | 12400: Airports                                                    |
|        | 13100: Mineral extraction and dump sites                           |
|        | 13300: Construction sites                                          |
|        | 13400: Land without current use                                    |
|        | 14100: Green urban areas                                           |
|        | 14200: Sports and leisure facilities                               |
|        | 20000: Agricultural Areas                                          |
|        | 30000: Forests and semi-natural areas                              |
|        | 40000: Wetlands                                                    |
|        | 50000: Water                                                       |
| $\sim$ | Contours des LUZ                                                   |