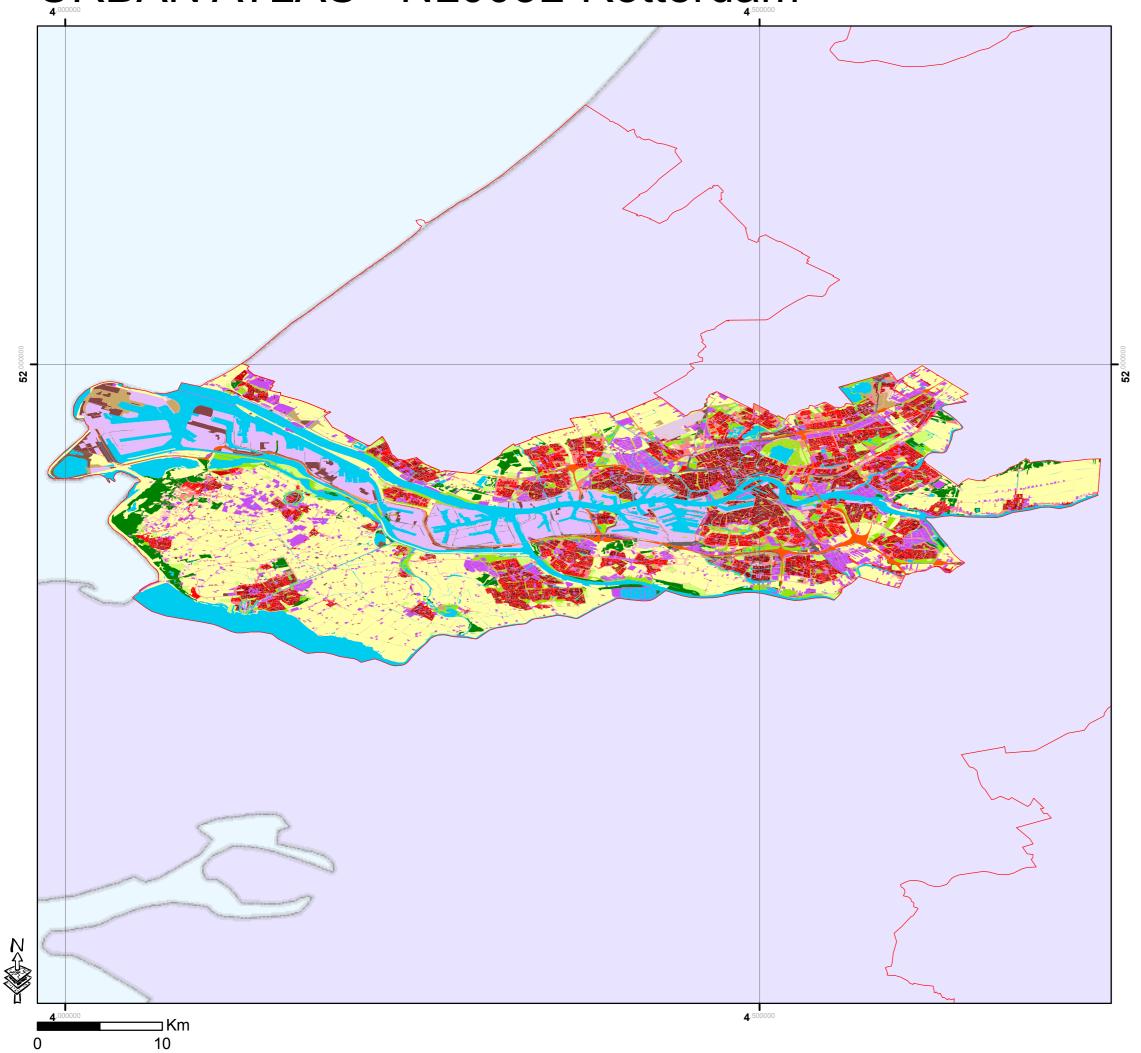

## URBAN ATLAS - NL003L-Rotterdam

## Légend

|   | 11100: Continuous Urban fabric (S.L. > 80%)                        |
|---|--------------------------------------------------------------------|
|   | 11210: Discontinuous Dense Urban Fabric (S.L.: 50% - 80%)          |
|   | 11220: Discontinuous Medium Density Urban Fabric (S.L.: 30% - 50%) |
|   | 11230: Discontinuous Low Density Urban Fabric (S.L.: 10% - 30%)    |
|   | 11240: Discontinuous very low density urban fabric (S.L. < 10%)    |
|   | 11300: Isolated Structures                                         |
|   | 12100: Industrial, commercial, public, military and private units  |
|   | 12210: Fast transit roads and associated land                      |
|   | 12220: Other roads and associated land                             |
|   | 12230: Railways and associated land                                |
|   | 12300: Port areas                                                  |
|   | 12400: Airports                                                    |
|   | 13100: Mineral extraction and dump sites                           |
|   | 13300: Construction sites                                          |
|   | 13400: Land without current use                                    |
|   | 14100: Green urban areas                                           |
|   | 14200: Sports and leisure facilities                               |
|   | 20000: Agricultural Areas                                          |
|   | 30000: Forests and semi-natural areas                              |
|   | 40000: Wetlands                                                    |
|   | 50000: Water                                                       |
| G | Contours des LUZ                                                   |
|   |                                                                    |