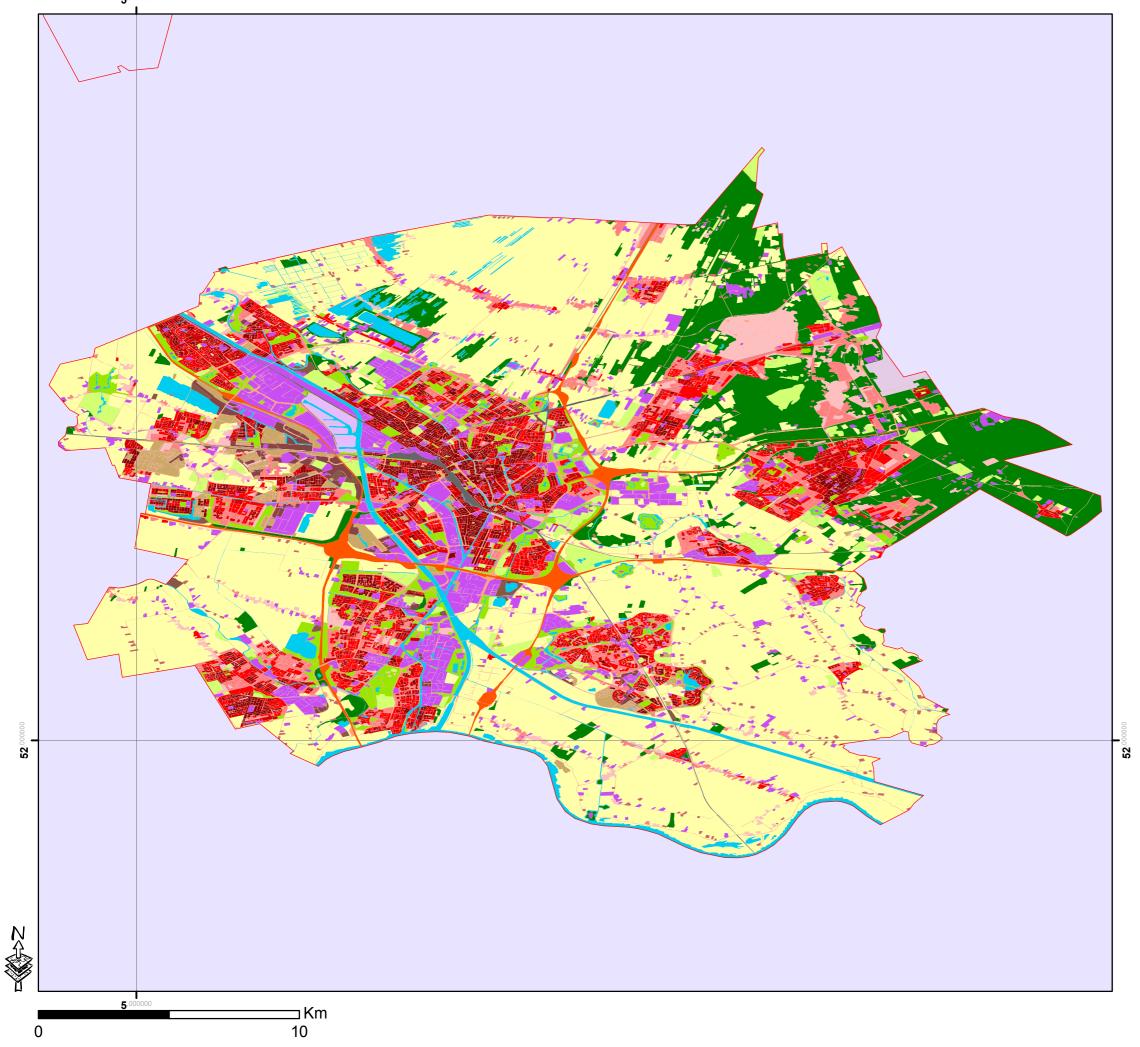

## URBAN ATLAS - NL004L-Utrecht

| 11100: Continuous Urban fabric (S.L. > 80%)                        |
|--------------------------------------------------------------------|
| 11210: Discontinuous Dense Urban Fabric (S.L.: 50% - 80%)          |
| 11220: Discontinuous Medium Density Urban Fabric (S.L.: 30% - 50%) |
| 11230: Discontinuous Low Density Urban Fabric (S.L.: 10% - 30%)    |
| 11240: Discontinuous very low density urban fabric (S.L. < 10%)    |
| 11300: Isolated Structures                                         |
| 12100: Industrial, commercial, public, military and private units  |
| 12210: Fast transit roads and associated land                      |
| 12220: Other roads and associated land                             |
| 12230: Railways and associated land                                |
| 12300: Port areas                                                  |
| 12400: Airports                                                    |
| 13100: Mineral extraction and dump sites                           |
| 13300: Construction sites                                          |
| 13400: Land without current use                                    |
| 14100: Green urban areas                                           |
| 14200: Sports and leisure facilities                               |
| 20000: Agricultural Areas                                          |
| 30000: Forests and semi-natural areas                              |
| 40000: Wetlands                                                    |
| 50000: Water                                                       |
|                                                                    |