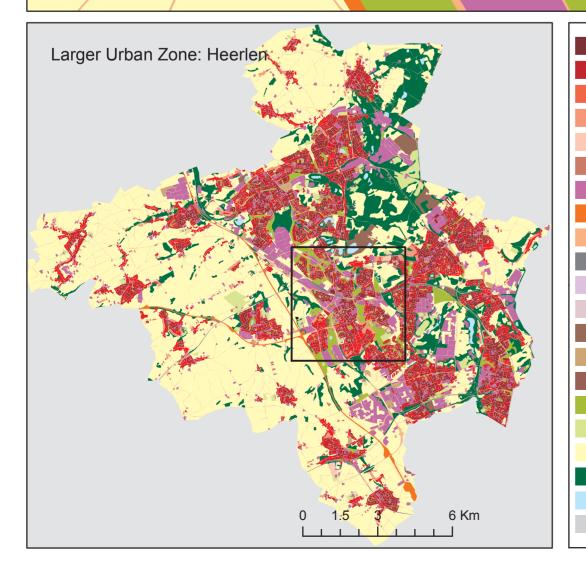

## Heerlen

Continuous Urban fabric (S.L. > 80%) Discontinuous Dense Urban Fabric (S.L.: 50% - 80%) Discontinuous Medium Density Urban Fabric (S.L.: 30% - 50%) Discontinuous Low Density Urban Fabric (S.L.: 10% - 30%) Discontinuous Very Low Density Urban Fabric (S.L. < 10%) Isolated Structures Industrial, commercial, public, military and private units Fast transit roads and associated land Other roads and associated land Railways and associated land Port areas Airports Mineral extraction and dump sites Construction sites Land without current use Green urban areas Sports and leisure facilities Agricultural Areas, semi-natural areas and wetlands Forests Water No data