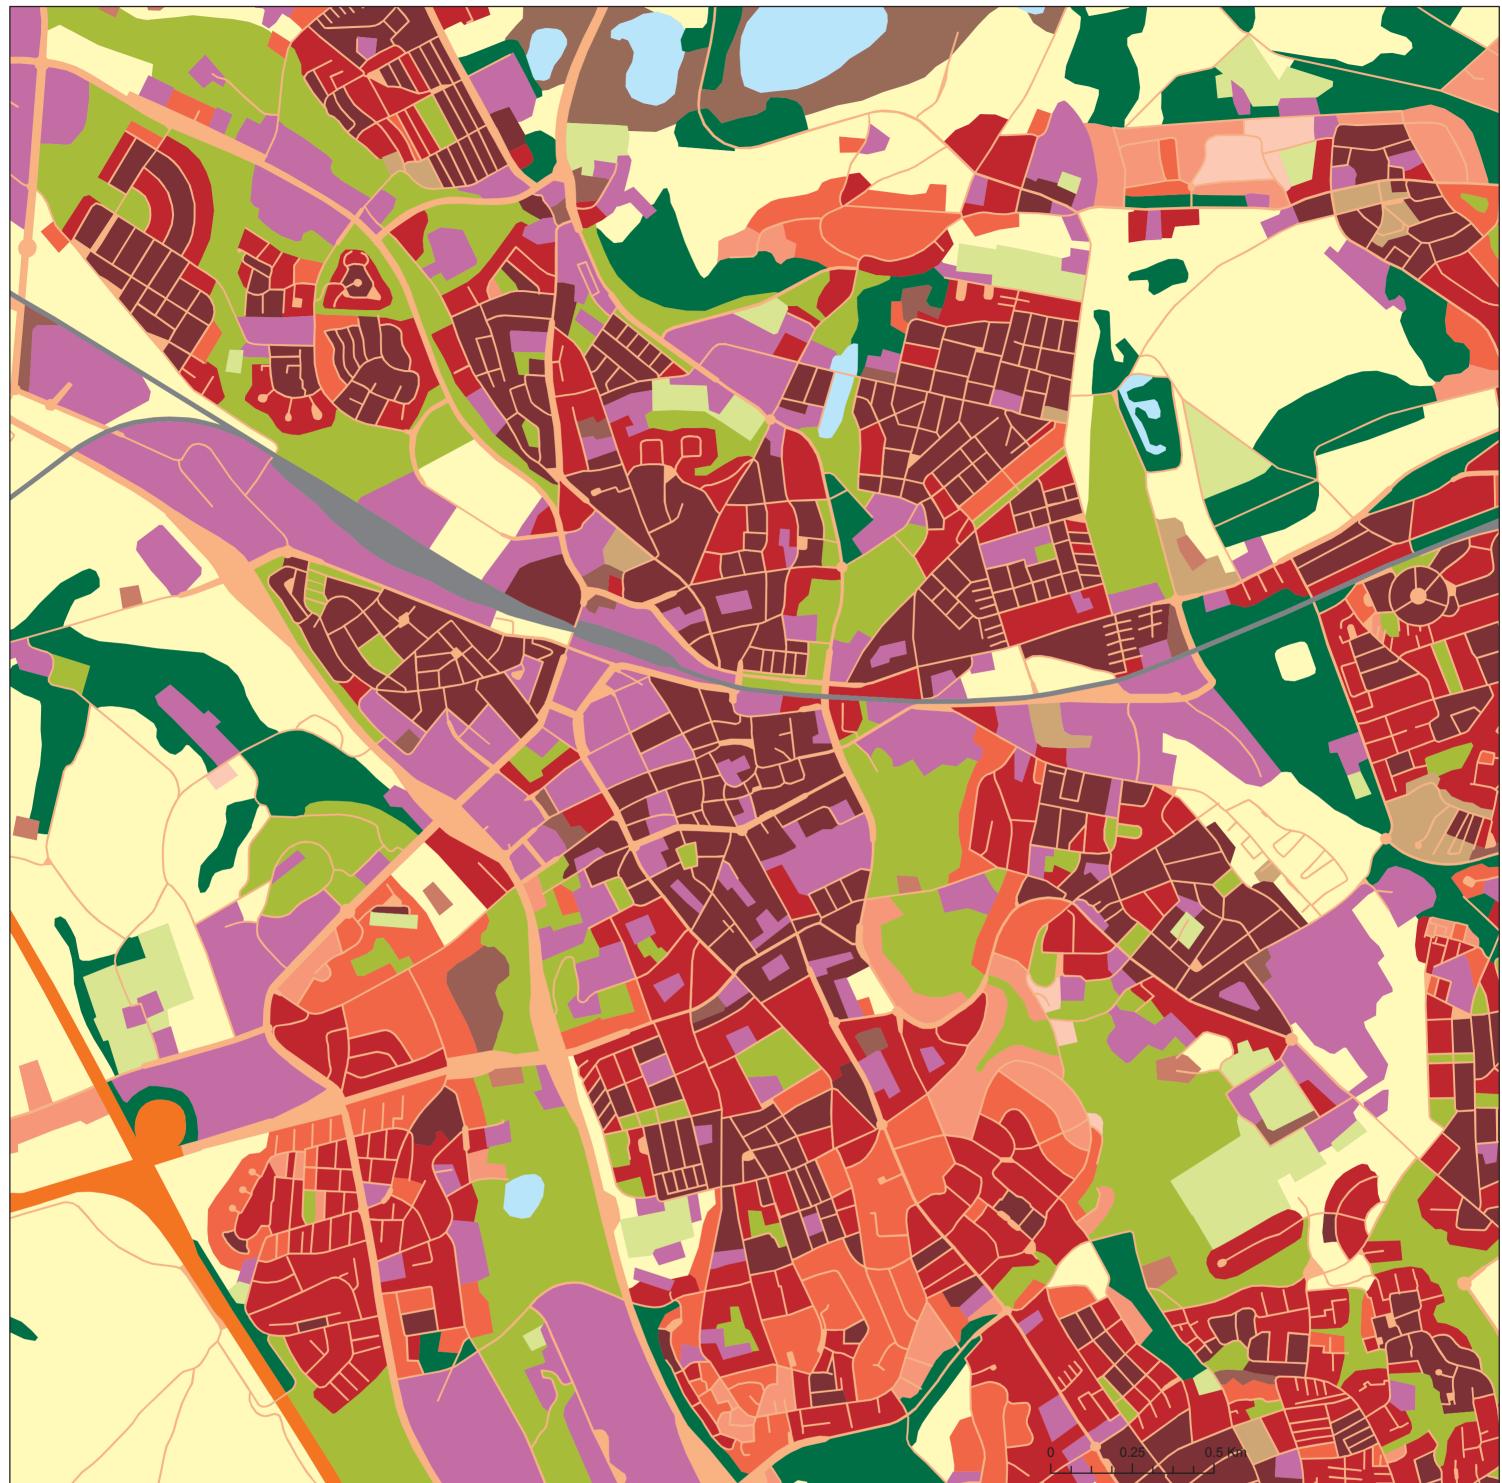

## Heerlen

Continuous Urban fabric (S.L. > 80%) Discontinuous Dense Urban Fabric (S.L.: 50% - 80%) Discontinuous Medium Density Urban Fabric (S.L.: 30% - 50%) Discontinuous Low Density Urban Fabric (S.L.: 10% - 30%) Discontinuous Very Low Density Urban Fabric (S.L. < 10%) Isolated Structures Industrial, commercial, public, military and private units Fast transit roads and associated land Other roads and associated land Railways and associated land Port areas Airports Mineral extraction and dump sites Construction sites Land without current use Green urban areas Sports and leisure facilities Agricultural Areas, semi-natural areas and wetlands Forests Water No data