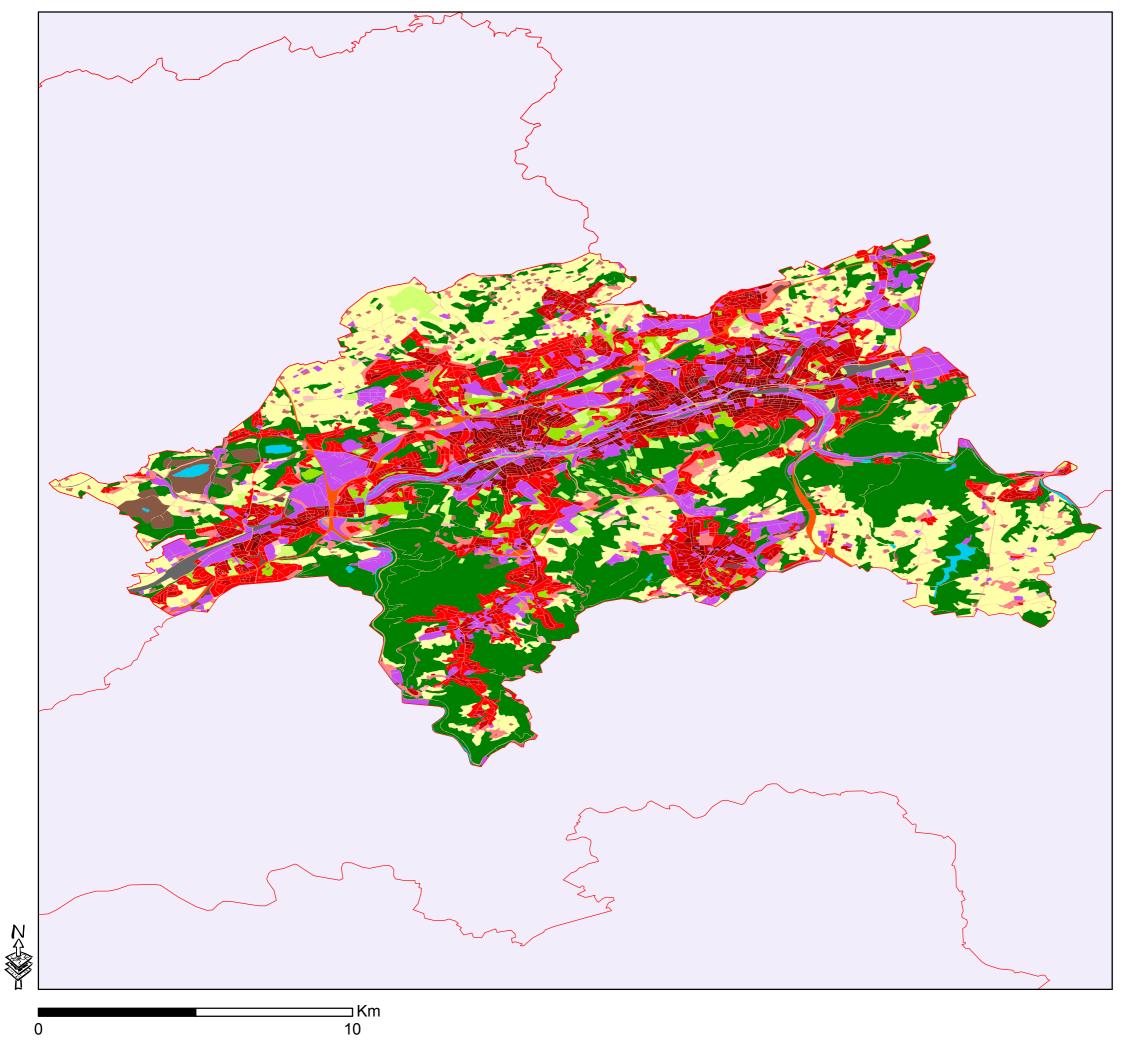

## URBAN ATLAS - DE016L-Wuppertal

## Légend

| 11100: Continuous Urban fabric (S.L. > 80%)                        |
|--------------------------------------------------------------------|
| 11210: Discontinuous Dense Urban Fabric (S.L.: 50% - 80%)          |
| 11220: Discontinuous Medium Density Urban Fabric (S.L.: 30% - 50%) |
| 11230: Discontinuous Low Density Urban Fabric (S.L.: 10% - 30%)    |
| 11240: Discontinuous very low density urban fabric (S.L. < 10%)    |
| 11300: Isolated Structures                                         |
| 12100: Industrial, commercial, public, military and private units  |
| 12210: Fast transit roads and associated land                      |
| 12220: Other roads and associated land                             |
| 12230: Railways and associated land                                |
| 12300: Port areas                                                  |
| 12400: Airports                                                    |
| 13100: Mineral extraction and dump sites                           |
| 13300: Construction sites                                          |
| 13400: Land without current use                                    |
| 14100: Green urban areas                                           |
| 14200: Sports and leisure facilities                               |
| 20000: Agricultural Areas                                          |
| 30000: Forests and semi-natural areas                              |
| 40000: Wetlands                                                    |
| 50000: Water                                                       |
| Contours des LUZ                                                   |