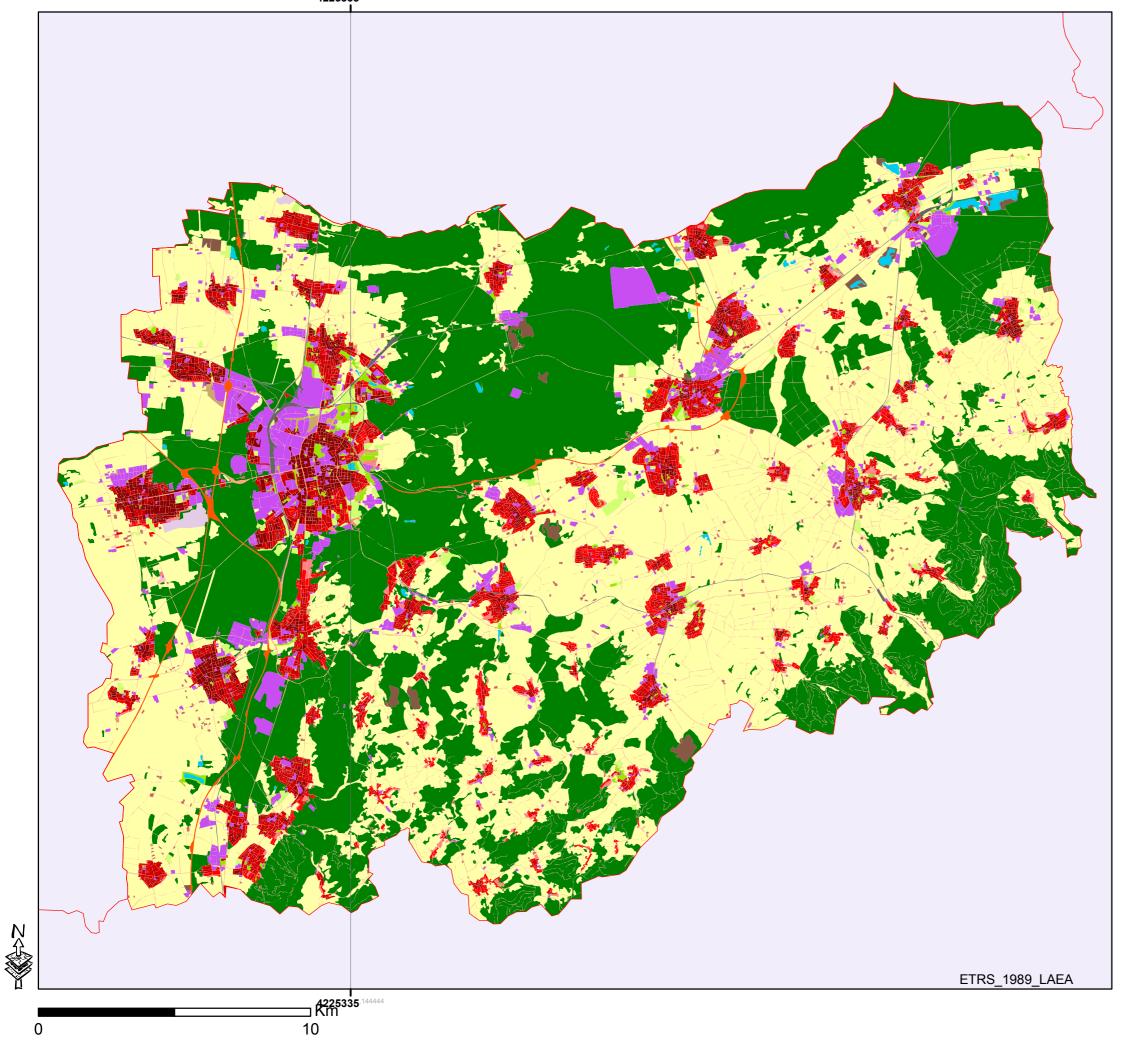

## URBAN ATLAS - DE025L-Darmstadt

| Legend |                                                                    |
|--------|--------------------------------------------------------------------|
|        | 11100: Continuous Urban fabric (S.L. > 80%)                        |
|        | 11210: Discontinuous Dense Urban Fabric (S.L.: 50% - 80%)          |
|        | 11220: Discontinuous Medium Density Urban Fabric (S.L.: 30% - 50%) |
|        | 11230: Discontinuous Low Density Urban Fabric (S.L.: 10% - 30%)    |
|        | 11240: Discontinuous very low density urban fabric (S.L. < 10%)    |
|        | 11300: Isolated Structures                                         |
|        | 12100: Industrial, commercial, public, military and private units  |
|        | 12210: Fast transit roads and associated land                      |
|        | 12220: Other roads and associated land                             |
|        | 12230: Railways and associated land                                |
|        | 12300: Port areas                                                  |
|        | 12400: Airports                                                    |
|        | 13100: Mineral extraction and dump sites                           |
|        | 13300: Construction sites                                          |
|        | 13400: Land without current use                                    |
|        | 14100: Green urban areas                                           |
|        | 14200: Sports and leisure facilities                               |
|        | 20000: Agricultural, semi-natural and wetland areas                |
|        | 30000: Forest                                                      |
|        | 50000: Water                                                       |