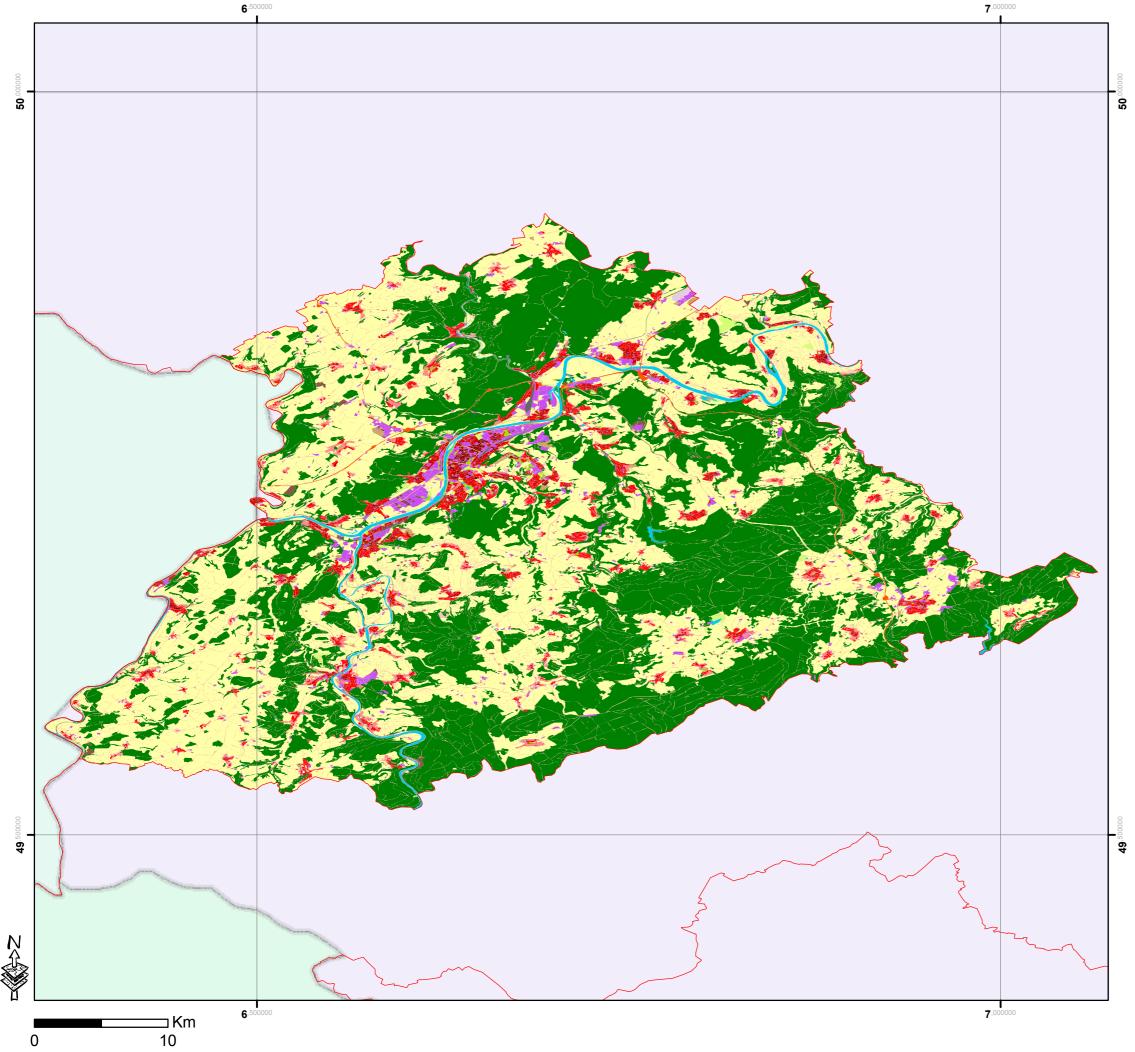

## URBAN ATLAS - DE026L-Trier

## Legend 11100: Continuous Urban fabric (S.L. > 80%) 11210: Discontinuous Dense Urban Fabric (S.L.: 50% - 80%) 11220: Discontinuous Medium Density Urban Fabric (S.L.: 30% - 50%) 11230: Discontinuous Low Density Urban Fabric (S.L.: 10% - 30%) 11240: Discontinuous very low density urban fabric (S.L. < 10%) 11300: Isolated Structures 12100: Industrial, commercial, public, military and private units 12210: Fast transit roads and associated land 12220: Other roads and associated land 12230: Railways and associated land 12300: Port areas 12400: Airports 13100: Mineral extraction and dump sites 13300: Construction sites 13400: Land without current use 14100: Green urban areas 14200: Sports and leisure facilities 20000: Agricultural Areas 30000: Forests and semi-natural areas 40000: Wetlands

50000: Water

Contours des LUZ

août 03, 2009