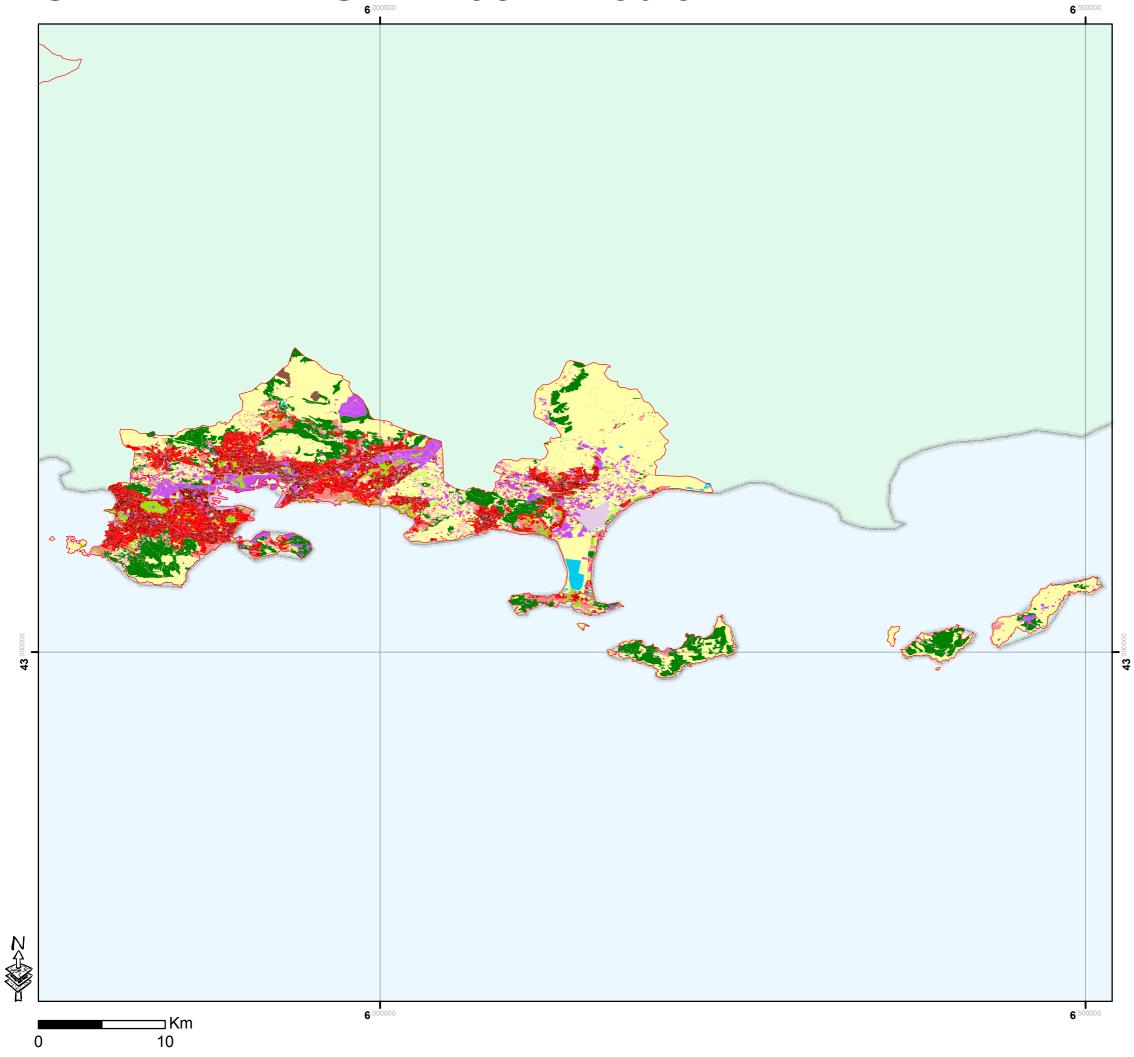

## URBAN ATLAS - FR032L-Toulon

## Legend

|   | 11100: Continuous Urban fabric (S.L. > 80%)                        |
|---|--------------------------------------------------------------------|
|   | 11210: Discontinuous Dense Urban Fabric (S.L.: 50% - 80%)          |
|   | 11220: Discontinuous Medium Density Urban Fabric (S.L.: 30% - 50%) |
|   | 11230: Discontinuous Low Density Urban Fabric (S.L.: 10% - 30%)    |
|   | 11240: Discontinuous very low density urban fabric (S.L. < 10%)    |
|   | 11300: Isolated Structures                                         |
|   | 12100: Industrial, commercial, public, military and private units  |
|   | 12210: Fast transit roads and associated land                      |
|   | 12220: Other roads and associated land                             |
|   | 12230: Railways and associated land                                |
|   | 12300: Port areas                                                  |
|   | 12400: Airports                                                    |
|   | 13100: Mineral extraction and dump sites                           |
|   | 13300: Construction sites                                          |
|   | 13400: Land without current use                                    |
|   | 14100: Green urban areas                                           |
|   | 14200: Sports and leisure facilities                               |
|   | 20000: Agricultural Areas                                          |
|   | 30000: Forests and semi-natural areas                              |
|   | 40000: Wetlands                                                    |
|   | 50000: Water                                                       |
| G | Contours des LUZ                                                   |