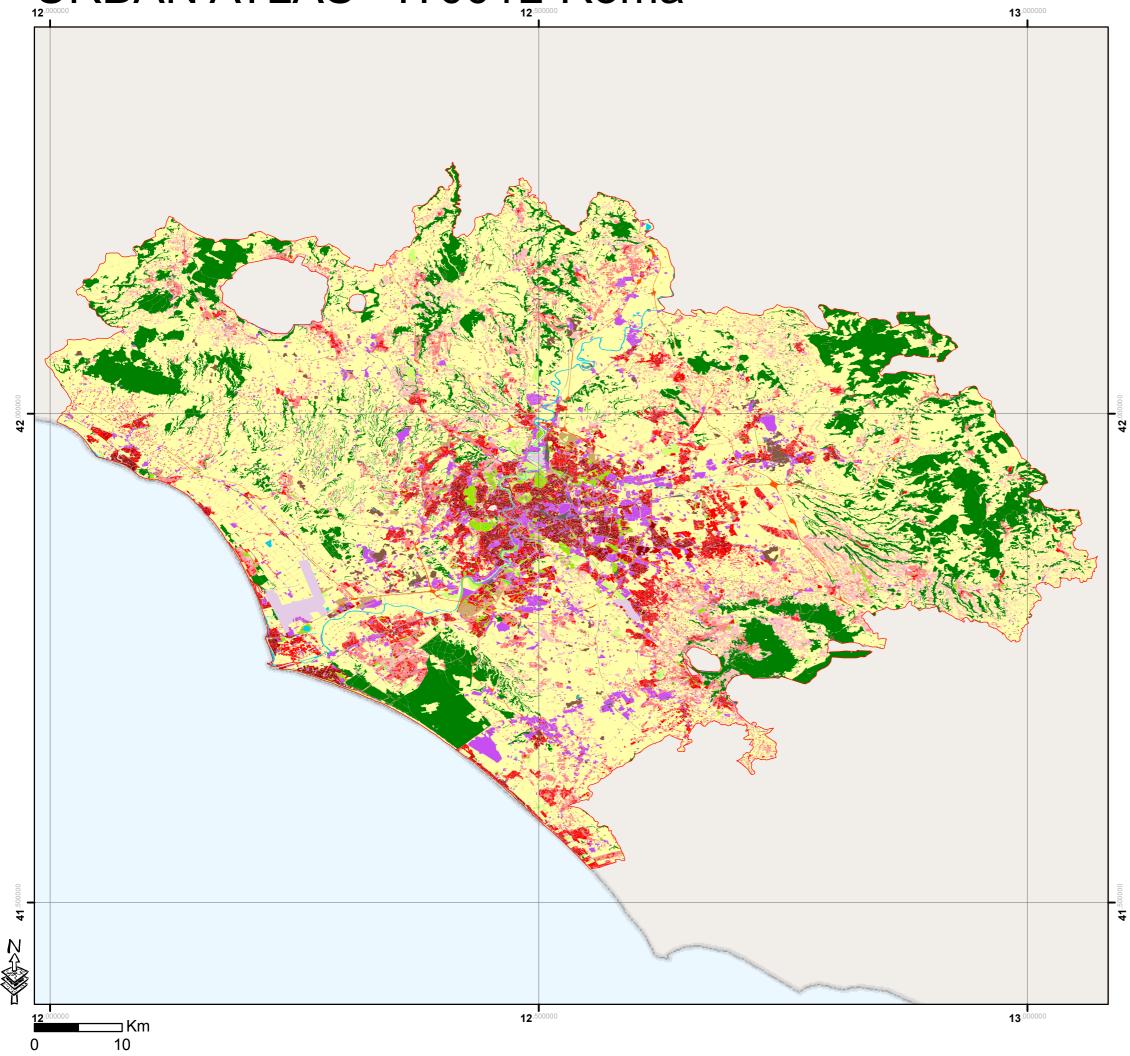

## URBAN ATLAS - IT001L-Roma

## Legend 11100: Continuous Urban fabric (S.L. > 80%) 11210: Discontinuous Dense Urban Fabric (S.L.: 50% - 80%) 11220: Discontinuous Medium Density Urban Fabric (S.L.: 30% - 50%) 11230: Discontinuous Low Density Urban Fabric (S.L.: 10% - 30%) 11240: Discontinuous very low density urban fabric (S.L. < 10%) 11300: Isolated Structures 12100: Industrial, commercial, public, military and private units 12210: Fast transit roads and associated land 12220: Other roads and associated land 12230: Railways and associated land 12300: Port areas 12400: Airports 13100: Mineral extraction and dump sites 13300: Construction sites 13400: Land without current use 14100: Green urban areas 14200: Sports and leisure facilities 20000: Agricultural Areas 30000: Forests and semi-natural areas 40000: Wetlands 50000: Water Contours des LUZ