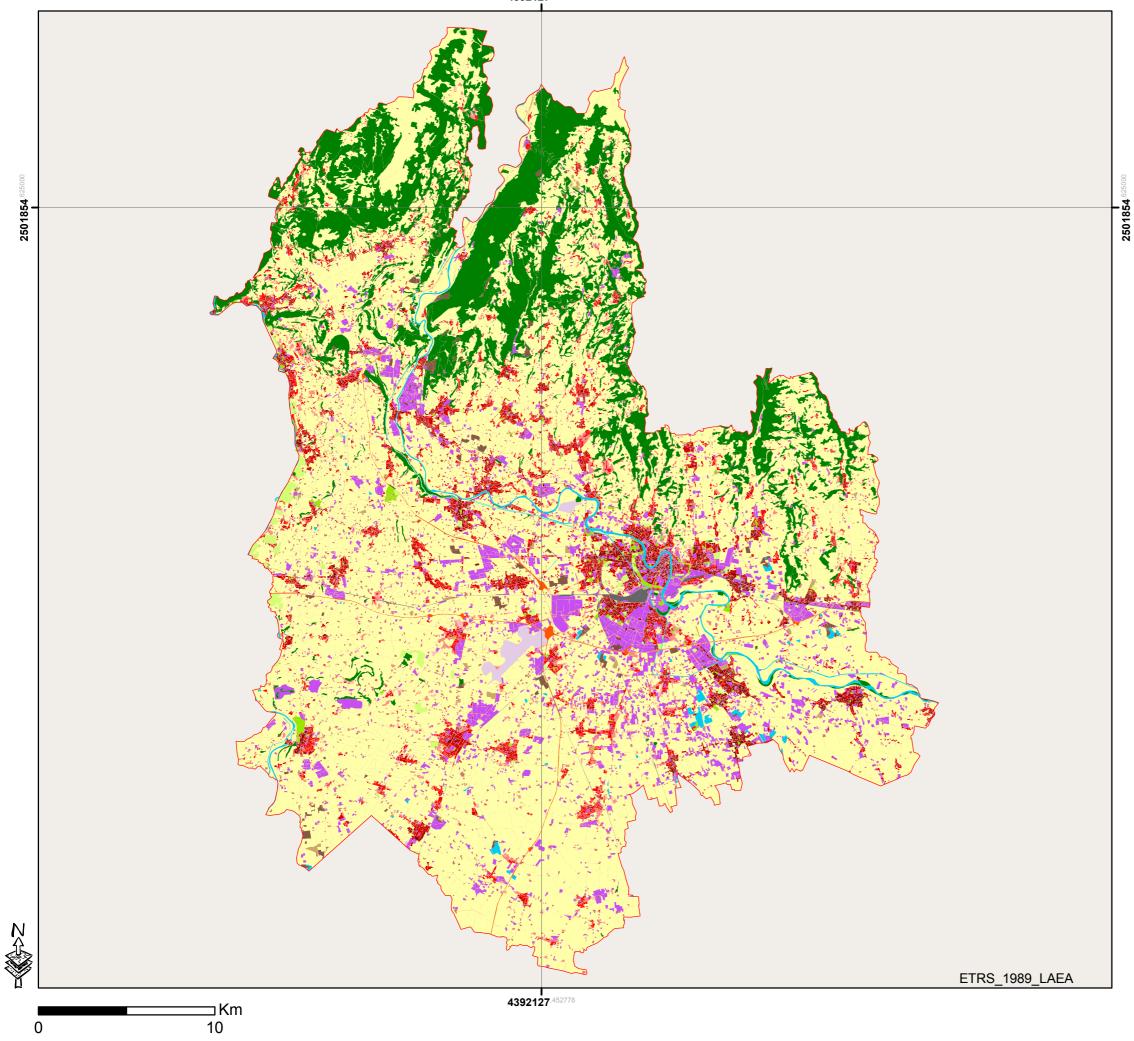

## URBAN ATLAS - IT012L-Verona

| 11100: Continuous Urban fabric (S.L. > 80%)                        |
|--------------------------------------------------------------------|
| 11210: Discontinuous Dense Urban Fabric (S.L.: 50% - 80%)          |
| 11220: Discontinuous Medium Density Urban Fabric (S.L.: 30% - 50%) |
| 11230: Discontinuous Low Density Urban Fabric (S.L.: 10% - 30%)    |
| 11240: Discontinuous very low density urban fabric (S.L. < 10%)    |
| 11300: Isolated Structures                                         |
| 12100: Industrial, commercial, public, military and private units  |
| 12210: Fast transit roads and associated land                      |
| 12220: Other roads and associated land                             |
| 12230: Railways and associated land                                |
| 12300: Port areas                                                  |
| 12400: Airports                                                    |
| 13100: Mineral extraction and dump sites                           |
| 13300: Construction sites                                          |
| 13400: Land without current use                                    |
| 14100: Green urban areas                                           |
| 14200: Sports and leisure facilities                               |
| 20000: Agricultural, semi-natural and wetland areas                |
| 30000: Forest                                                      |
| 50000: Water                                                       |