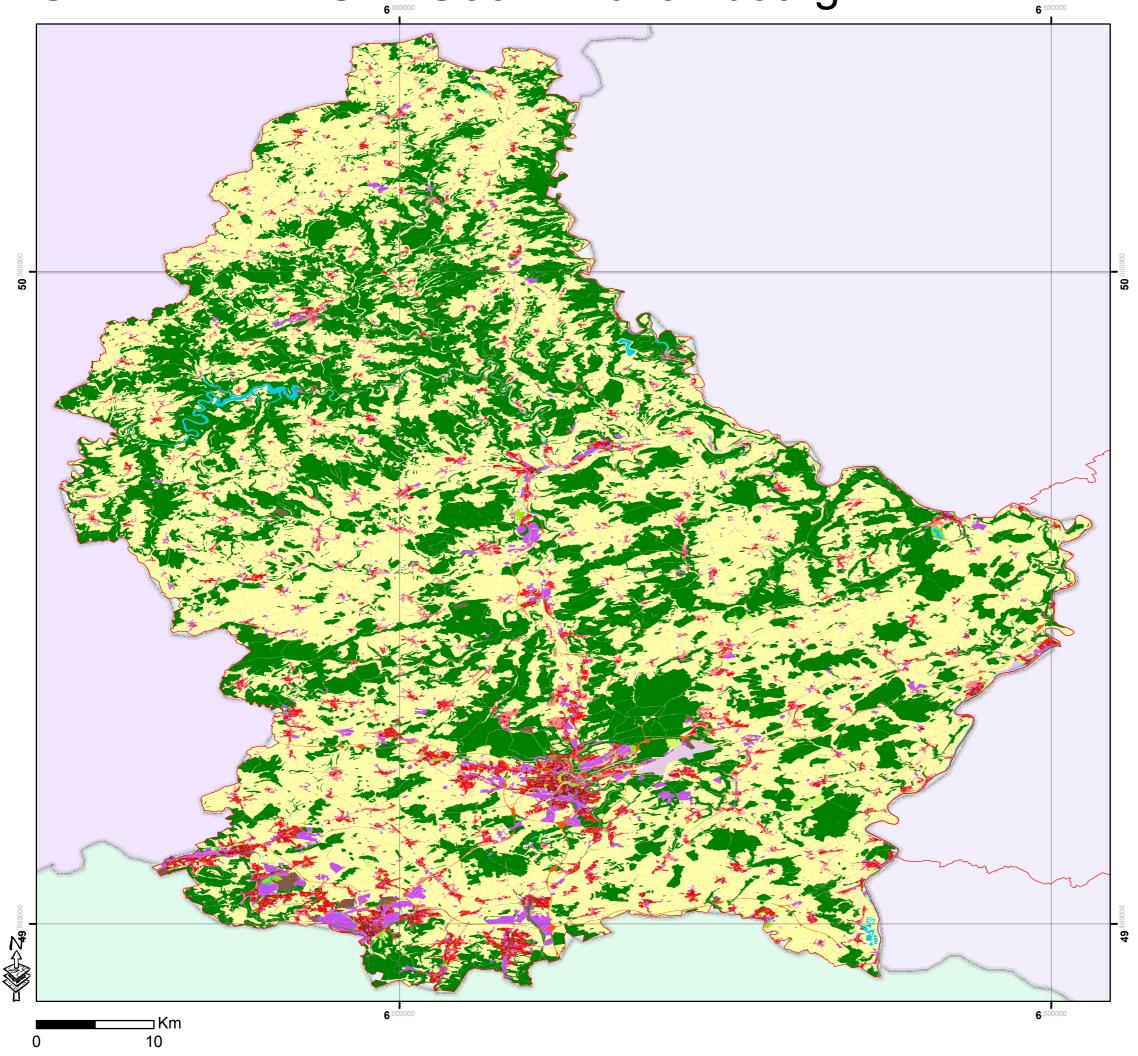

## URBAN ATLAS - LU001L-Luxembourg

## Legend

| 11100: Continuous Urban fabric (S.L. > 80%)                        |
|--------------------------------------------------------------------|
| 11210: Discontinuous Dense Urban Fabric (S.L.: 50% - 80%)          |
| 11220: Discontinuous Medium Density Urban Fabric (S.L.: 30% - 50%) |
| 11230: Discontinuous Low Density Urban Fabric (S.L.: 10% - 30%)    |
| 11240: Discontinuous very low density urban fabric (S.L. < 10%)    |
| 11300: Isolated Structures                                         |
| 12100: Industrial, commercial, public, military and private units  |
| 12210: Fast transit roads and associated land                      |
| 12220: Other roads and associated land                             |
| 12230: Railways and associated land                                |
| 12300: Port areas                                                  |
| 12400: Airports                                                    |
| 13100: Mineral extraction and dump sites                           |
| 13300: Construction sites                                          |
| 13400: Land without current use                                    |
| 14100: Green urban areas                                           |
| 14200: Sports and leisure facilities                               |
| 20000: Agricultural Areas                                          |
| 30000: Forests and semi-natural areas                              |
| 40000: Wetlands                                                    |
| 50000: Water                                                       |
|                                                                    |