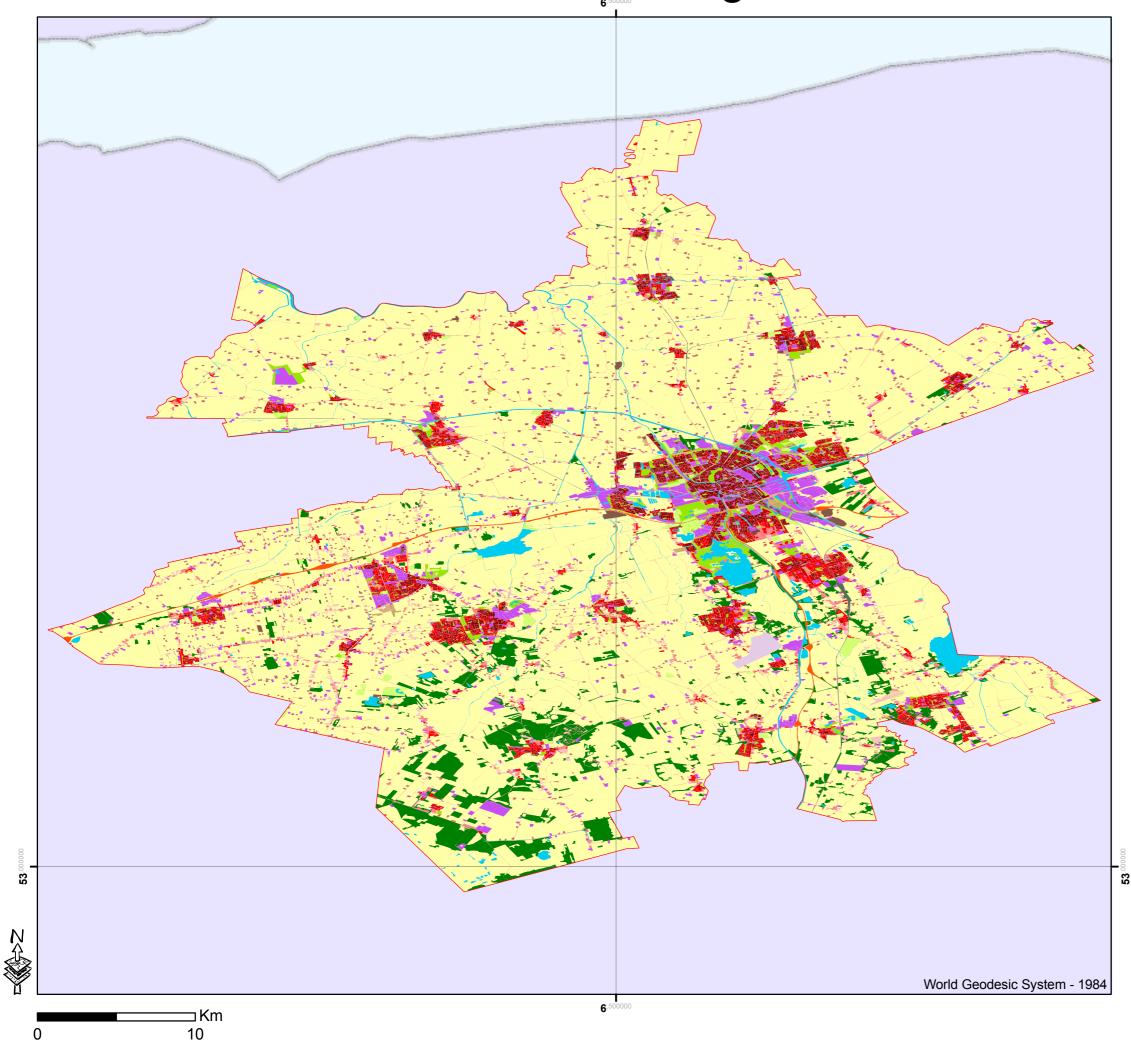

## URBAN ATLAS - NL007L-Groningen

| Legend |                                                                   |
|--------|-------------------------------------------------------------------|
|        | 11100: Continuous Urban fabric (S.L. > 80%)                       |
|        | 11210: Discontinuous Dense Urban Fabric (S.L.: 50% - 80%)         |
|        | 11220: Discontinuous Medium Density Urban Fabric (S.L.: 30% - 50% |
|        | 11230: Discontinuous Low Density Urban Fabric (S.L.: 10% - 30%)   |
|        | 11240: Discontinuous very low density urban fabric (S.L. < 10%)   |
|        | 11300: Isolated Structures                                        |
|        | 12100: Industrial, commercial, public, military and private units |
|        | 12210: Fast transit roads and associated land                     |
|        | 12220: Other roads and associated land                            |
|        | 12230: Railways and associated land                               |
|        | 12300: Port areas                                                 |
|        | 12400: Airports                                                   |
|        | 13100: Mineral extraction and dump sites                          |
|        | 13300: Construction sites                                         |
|        | 13400: Land without current use                                   |
|        | 14100: Green urban areas                                          |
|        | 14200: Sports and leisure facilities                              |
|        | 20000: Agricultural, semi-natural and wetland areas               |
|        | 30000: Forest                                                     |
|        | 50000: Water                                                      |
|        |                                                                   |