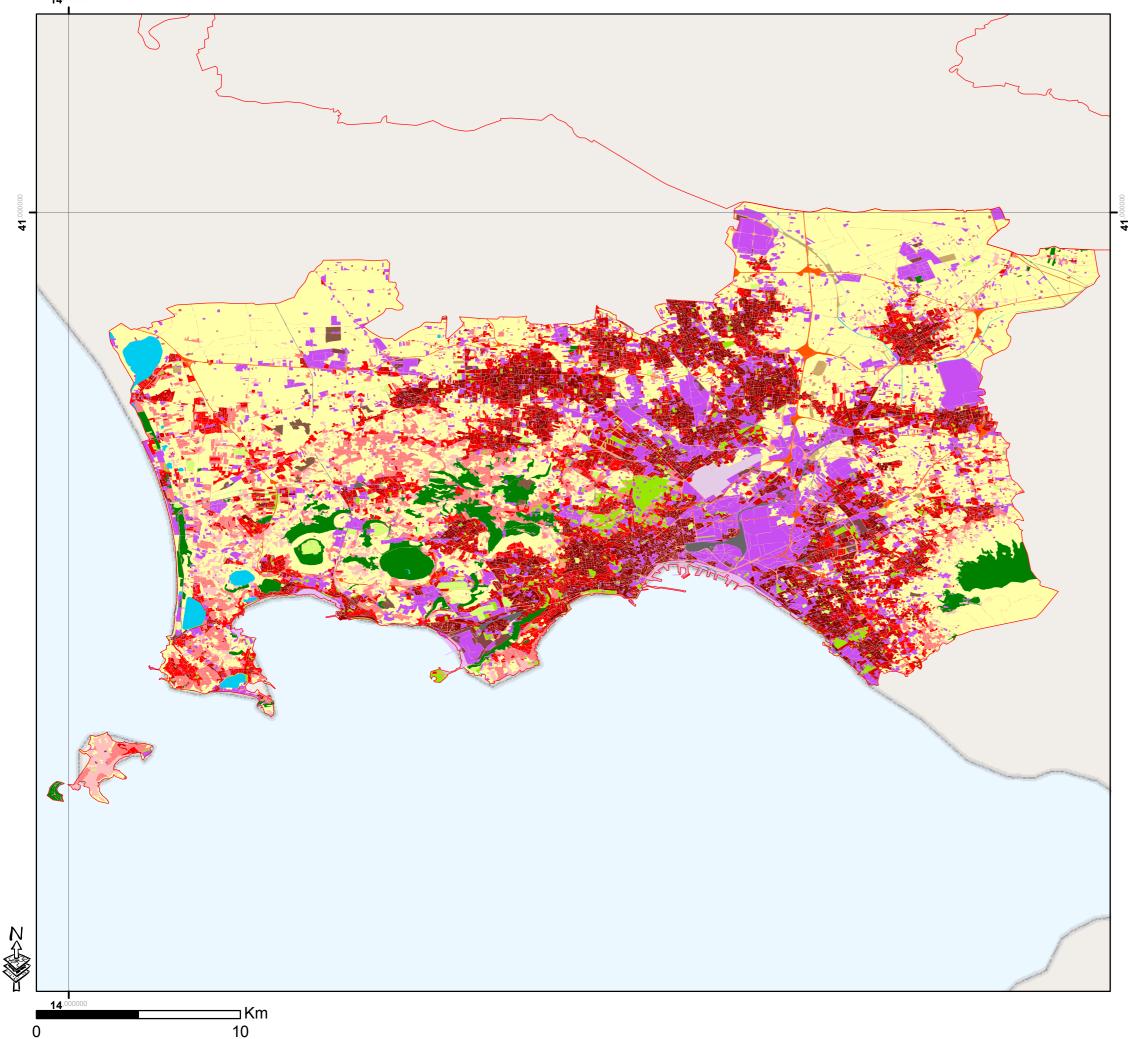

## URBAN ATLAS - IT003L-Napoli

## Legend 11100: Continuous Urban fabric (S.L. > 80%) 11210: Discontinuous Dense Urban Fabric (S.L.: 50% - 80%) 11220: Discontinuous Medium Density Urban Fabric (S.L.: 30% - 50%) 11230: Discontinuous Low Density Urban Fabric (S.L.: 10% - 30%) 11240: Discontinuous very low density urban fabric (S.L. < 10%) 11300: Isolated Structures 12100: Industrial, commercial, public, military and private units 12210: Fast transit roads and associated land 12220: Other roads and associated land 12230: Railways and associated land 12300: Port areas 12400: Airports 13100: Mineral extraction and dump sites 13300: Construction sites 13400: Land without current use 14100: Green urban areas 14200: Sports and leisure facilities 20000: Agricultural Areas 30000: Forests and semi-natural areas 40000: Wetlands 50000: Water Contours des LUZ