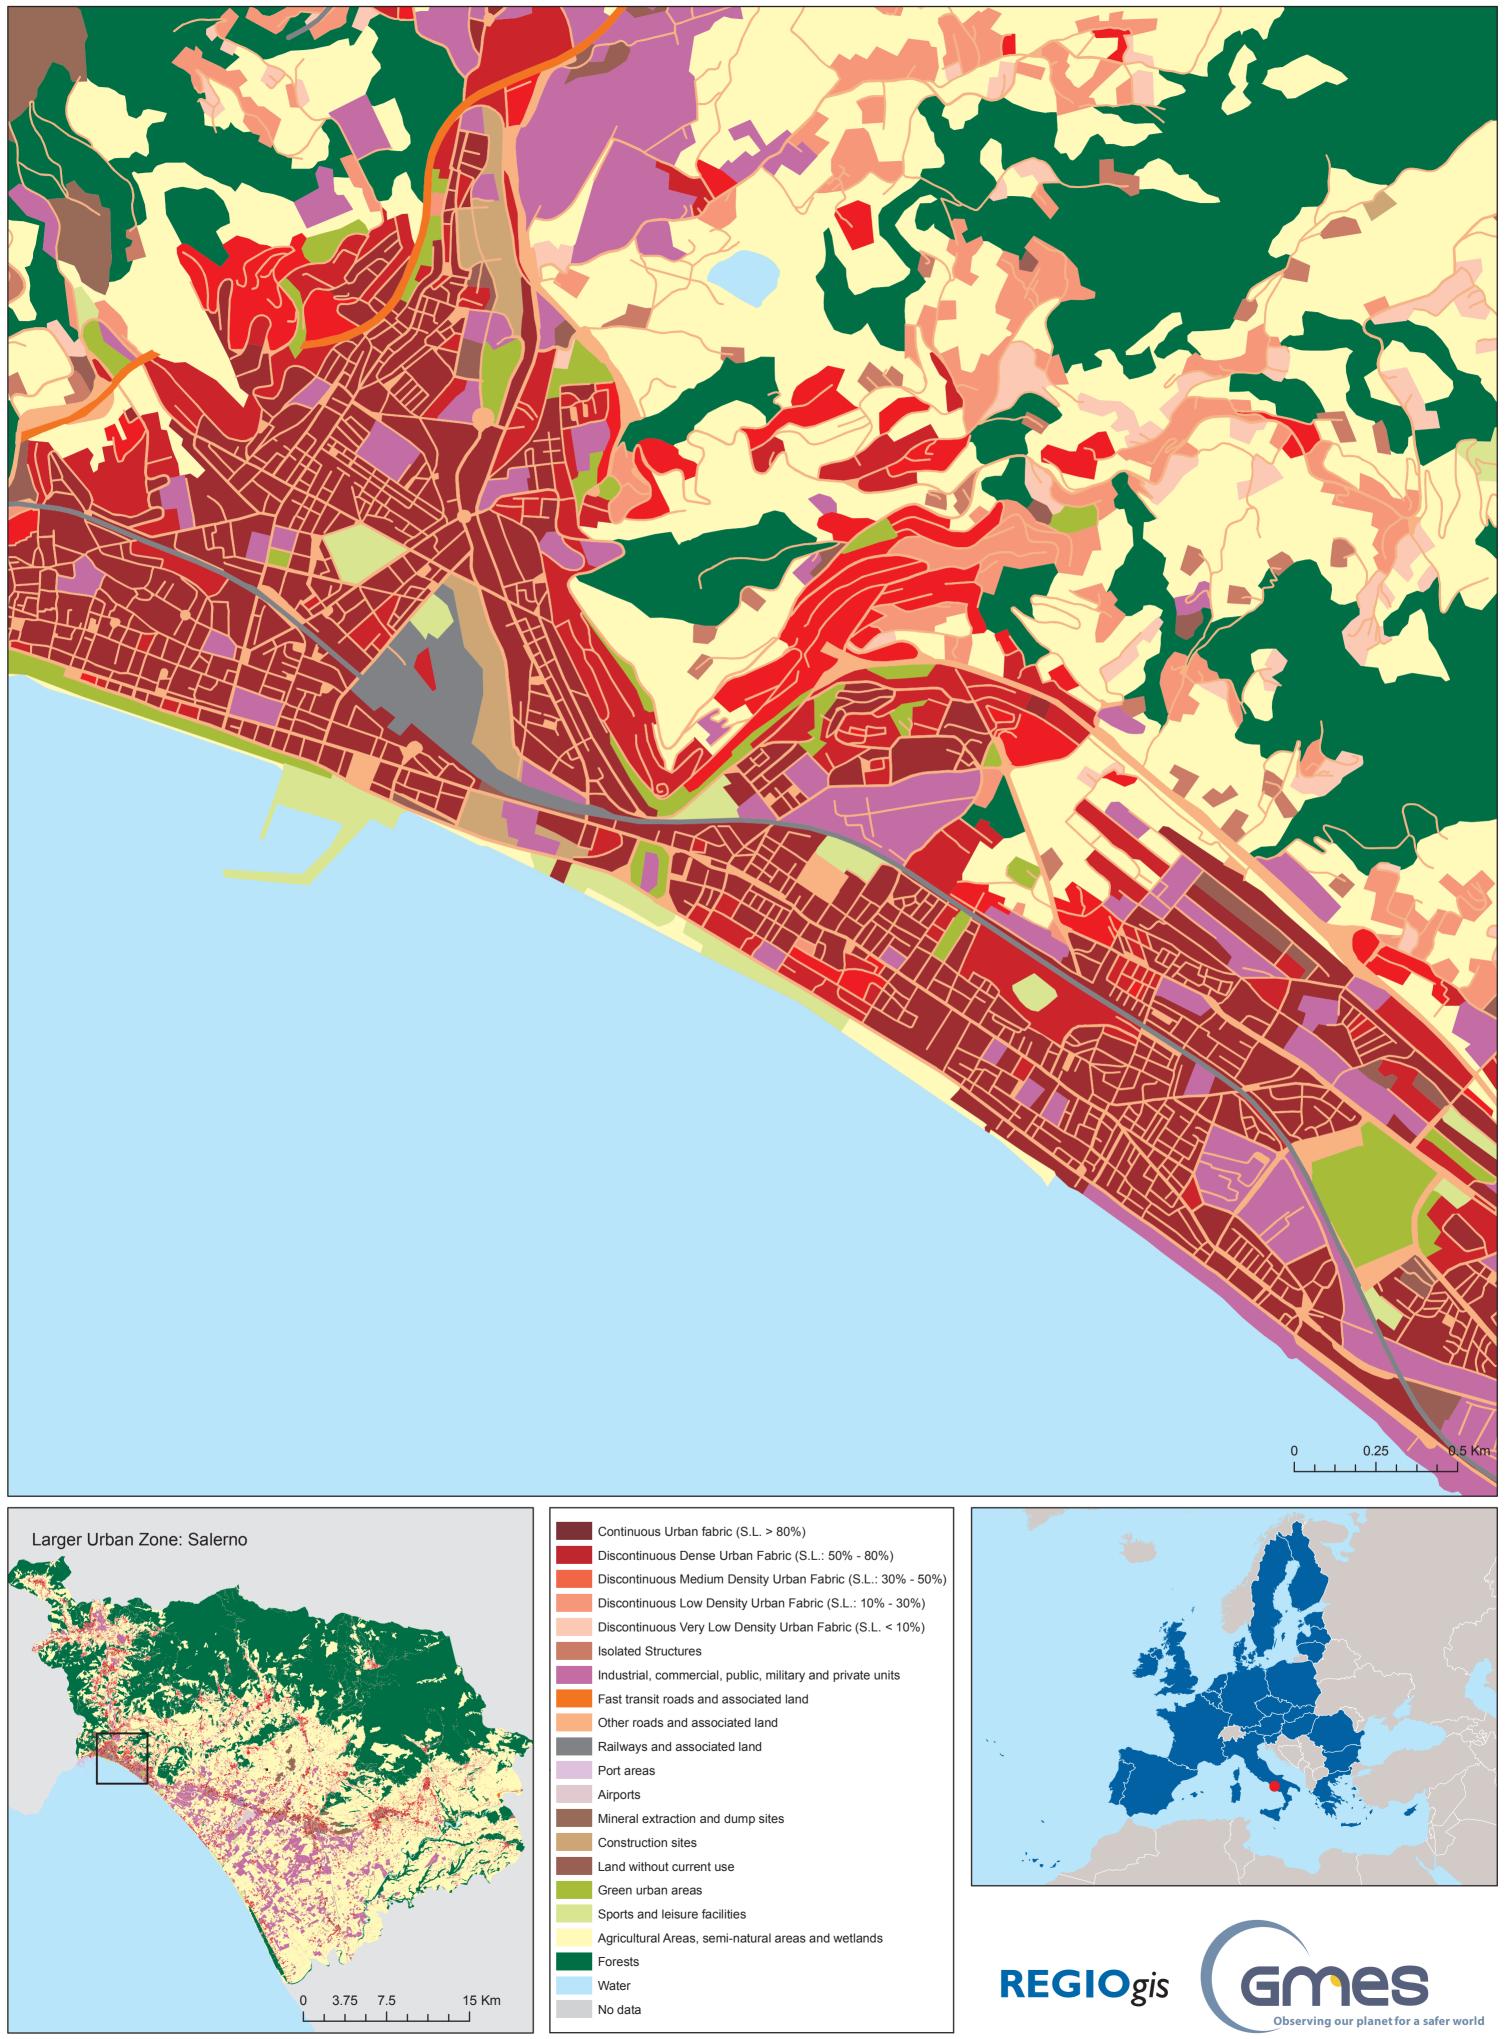

## Salerno

| Continuous Urban fabric (S.L. > 80%)                       |
|------------------------------------------------------------|
| Discontinuous Dense Urban Fabric (S.L.: 50% - 80%)         |
| Discontinuous Medium Density Urban Fabric (S.L.: 30% - 50% |
| Discontinuous Low Density Urban Fabric (S.L.: 10% - 30%)   |
| Discontinuous Very Low Density Urban Fabric (S.L. < 10%)   |
| Isolated Structures                                        |
| Industrial, commercial, public, military and private units |
| Fast transit roads and associated land                     |
| Other roads and associated land                            |
| Railways and associated land                               |
| Port areas                                                 |
| Airports                                                   |
| Mineral extraction and dump sites                          |
| Construction sites                                         |
| Land without current use                                   |
| Green urban areas                                          |
| Sports and leisure facilities                              |
| Agricultural Areas, semi-natural areas and wetlands        |
| Forests                                                    |
| Water                                                      |
| No data                                                    |
|                                                            |